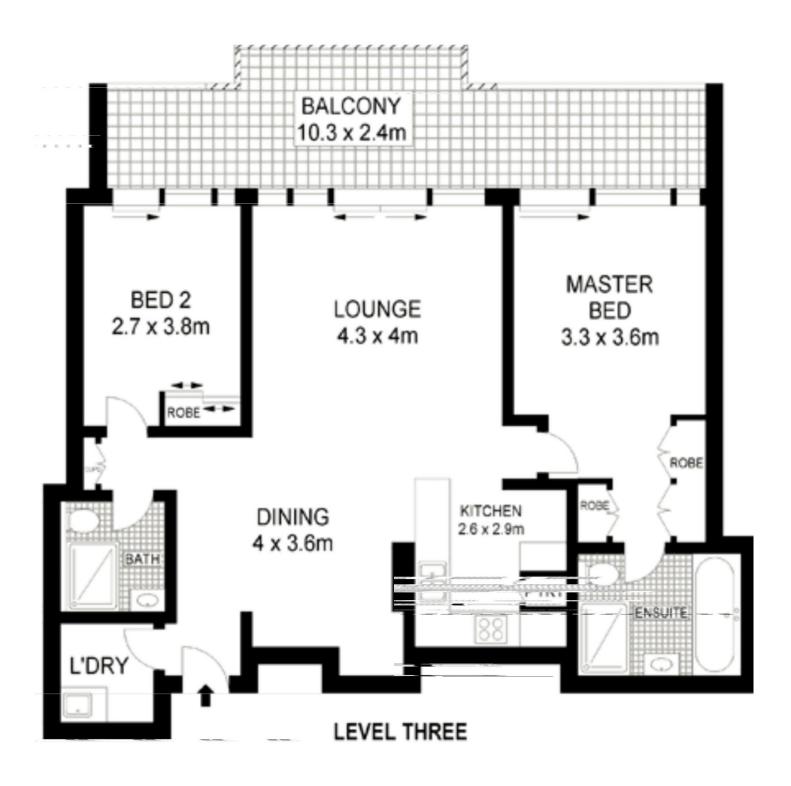

## **KEY FEATURES**

The layout - This apartment offers two spacious bedrooms with ample storage and large windows for natural light, along with an open-plan living and dining area capturing stunning waterfront views. The modern kitchen is equipped with premium appliances, stone benchtops, and sleek cabinetry. Enjoy a private balcony overlooking Sydney

## 2 🔄 2 🔓 1 🖨

Type : Apartment Price : \$1,500 pw Building Size : 107 sqm

iew : https://www.cityliving.com.au/lease/nsw/

sydney-city/walsh-bay/residential/apartm

ent/8173579

**Lewis Thompson** 0419 267 888