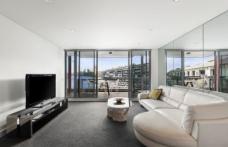

## **KEY FEATURES**

The layout - This apartment offers two spacious bedrooms with ample storage and large windows for natural light, along with an open-plan living and dining area capturing stunning waterfront views. The modern kitchen is equipped with premium appliances, stone benchtops, and sleek cabinetry. Enjoy a private balcony overlooking Sydney