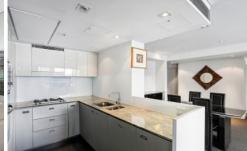

## **KEY FEATURES**

The layout - This apartment offers two spacious bedrooms with ample storage and large windows for natural light, along with an open-plan living and dining area capturing stunning waterfront views. The modern kitchen is equipped with premium appliances, stone benchtops, and sleek cabinetry. Enjoy a private balcony overlooking Sydney