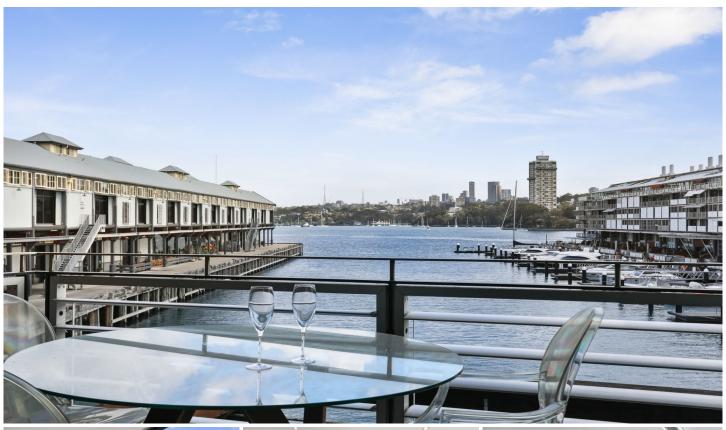

## **KEY FEATURES**

The layout - This apartment offers two spacious bedrooms with ample storage and large windows for natural light, along with an open-plan living and dining area capturing stunning waterfront views. The modern kitchen is equipped with premium appliances, stone benchtops, and sleek cabinetry. Enjoy a private balcony overlooking Sydney