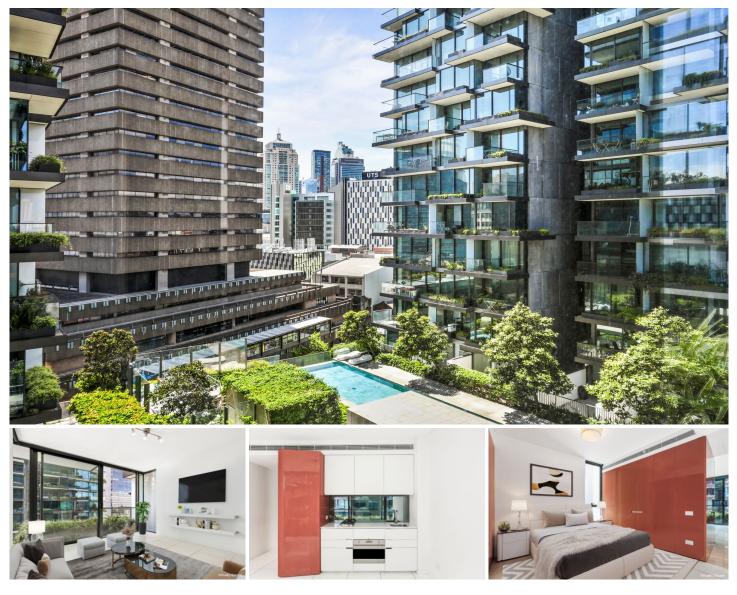

### 902/2 Chippendale Way Chippendale NSW

Part of the award-winning Central Park towers, this stunning lifestyle retreat has been impeccably conceived and created with the support of a global team of architects and designers. It's set in an exclusive city fringe address, while delivering effortless village convenience.

#### **KEY FEATURES**

The layout - The stylish glass-wrapped open plan interiors enjoy an abundance of sunshine, featuring a spacious queen-sized bedroom, built-in wardrobe, sleek modern bathroom, deluxe gas kitchen plus a secure basement parking space and storage unit.