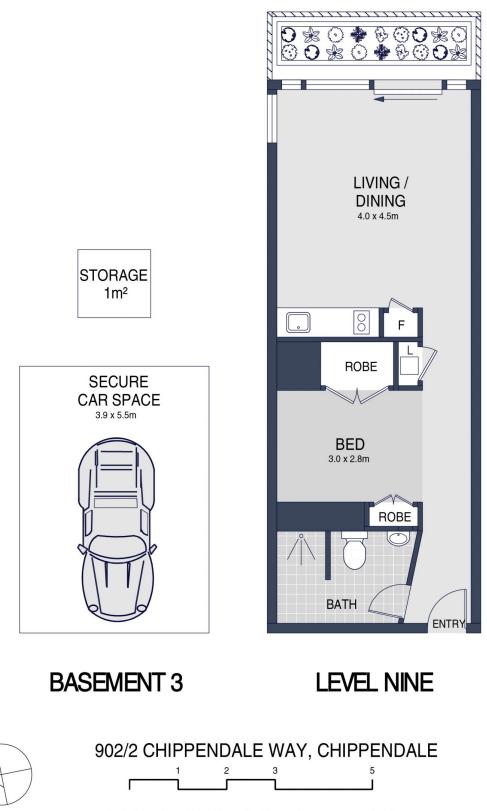

#### **KEY FEATURES**

The layout - The stylish glass-wrapped open plan interiors enjoy an abundance of sunshine, featuring a spacious queen-sized bedroom, built-in wardrobe, sleek modern bathroom, deluxe gas kitchen plus a secure basement parking space and storage unit.

## 1 🎮 1 🚔 1 🚘

Type : Apartment Price : \$695,000 Building Size : 44 sqm View

**Tasman Fallshaw** 02 8248 9104

Anthony Kannis 02 8248 9109

Scale in metres. Indicative only. Dimensions are approximate. All information contained herein is gathered from sources we believe to be reliable. However we cannot guarantee it's accuracy and interested persons should rely on their own enquiries.