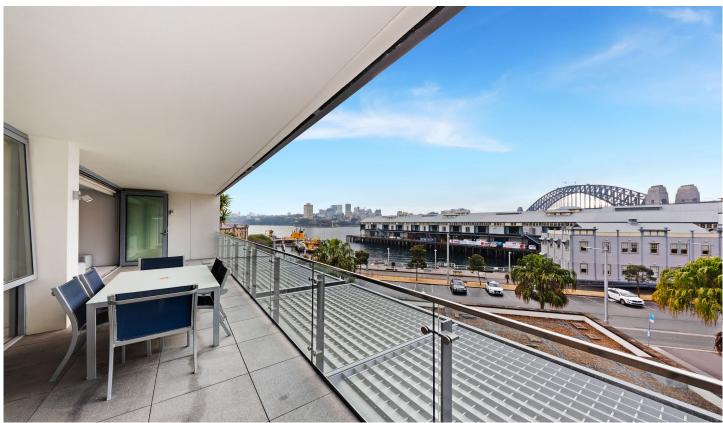

## 10 Dalgety Road Walsh Bay NSW

A contemporary, three-bedroom plus study apartment, generously set across 168M2. Directly facing east, you are welcomed into the home by a spectacular view of the Harbour Bridge & Sydney Harbour.

## **KEY FEATURES**

The Apartment - Three-bedrooms all with built-in wardrobes, master room with ensuite and bath. The apartment also features a second bathroom, study nook, internal laundry, gas cooking and large living space that opens up to a generously sized outdoor terrace boasting harbour bridge views that is perfect for entertaining guests.