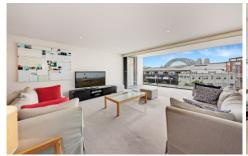

## **KEY FEATURES**

The Apartment - Three-bedrooms all with built-in wardrobes, master room with ensuite and bath. The apartment also features a second bathroom, study nook, internal laundry, gas cooking and large living space that opens up to a generously sized outdoor terrace boasting harbour bridge views that is perfect for entertaining guests.