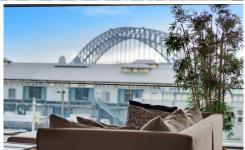

## **KEY FEATURES**

The Apartment - Three-bedrooms all with built-in wardrobes, master room with ensuite and bath. The apartment also features a second bathroom, study nook, internal laundry, gas cooking and large living space that opens up to a generously sized outdoor terrace boasting harbour bridge views that is perfect for entertaining guests.