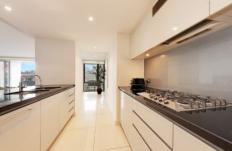

## **KEY FEATURES**

The Apartment - Three-bedrooms all with built-in wardrobes, master room with ensuite and bath. The apartment also features a second bathroom, study nook, internal laundry, gas cooking and large living space that opens up to a generously sized outdoor terrace boasting harbour bridge views that is perfect for entertaining guests.