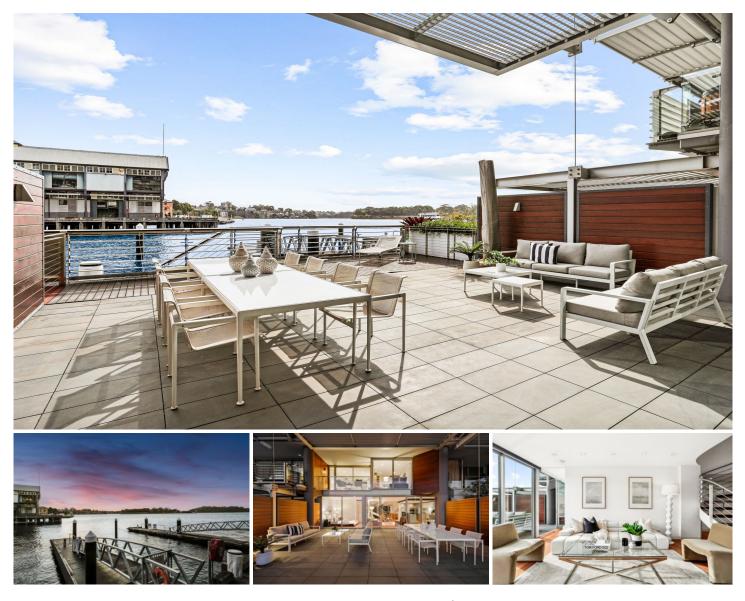

### 142/19 Hickson Road Walsh Bay NSW

Spanning across 222 sqm over two levels, this superb residence pairs sophisticated interiors with serene panoramas over the water and harbour headlands. It is set at the end of the pier, with access to luxury facilities and marina berth.

### **KEY FEATURES**

The layout - Welcome guests into a stylish entertaining area with separate lounge and dining settings, a sleek stone kitchen and a spacious outdoor area. There are bedrooms on both levels, with a signature spiral staircase leading up to a luxury master suite and a custom study/bedroom 3.