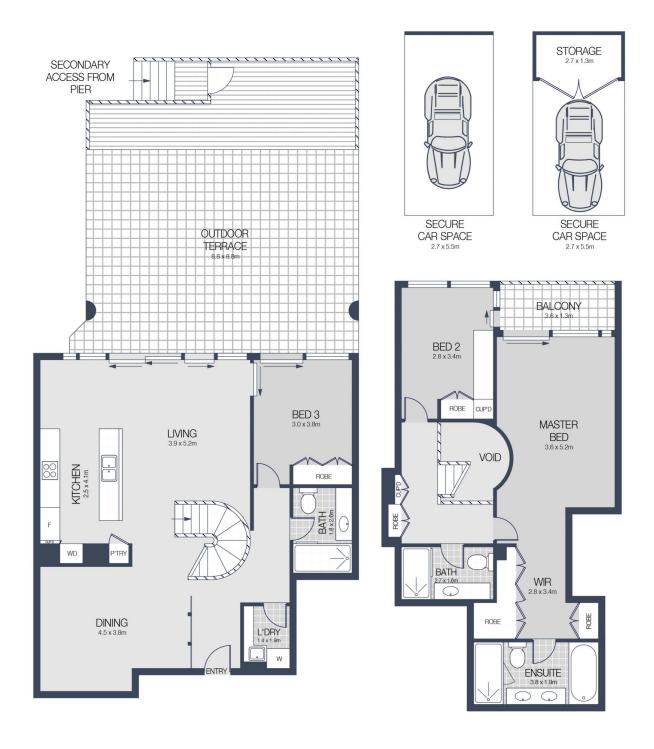

### **KEY FEATURES**

The layout - Welcome guests into a stylish entertaining area with separate lounge and dining settings, a sleek stone kitchen and a spacious outdoor area. There are bedrooms on both levels, with a signature spiral staircase leading up to a luxury master suite and a custom study/bedroom 3.