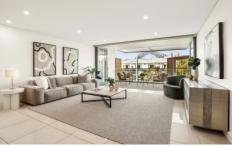

## **KEY FEATURES**

The layout - The top tier is dedicated to open living with two distinct lounge areas accompanied by a spacious outdoor retreat facing the Bridge with large open plan kitchen with gas cooking and an island bench, with a powder room. Finished in Caesarstone, the kitchen and bathrooms are simply immaculate, and all bedrooms are spacious, with two sharing the second Bridge-view balcony.