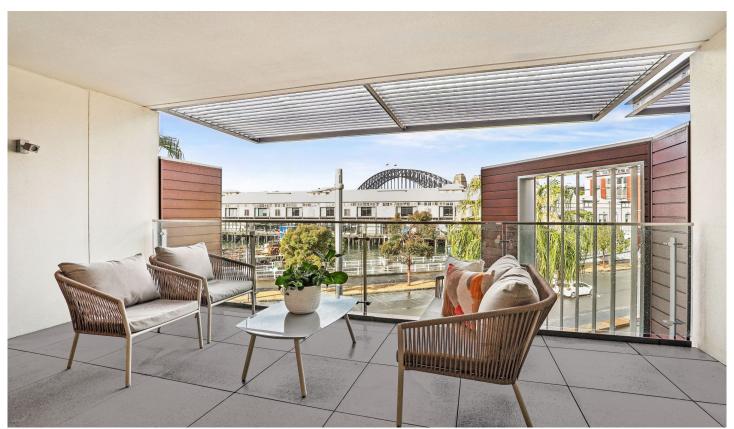

## 4 Dalgety Road Walsh Bay NSW

Modelled like a terrace with street-front entry and a tri-level floorplan, this inspired residence is designed to maximise space and flow with a selection of quality finishes. Experience harbourside living with Bridge views and access to Towns Place facilities.

## **KEY FEATURES**

The layout - The top tier is dedicated to open living with two distinct lounge areas accompanied by a spacious outdoor retreat facing the Bridge with large open plan kitchen with gas cooking and an island bench, with a powder room. Finished in Caesarstone, the kitchen and bathrooms are simply immaculate, and all bedrooms are spacious, with two sharing the second Bridge-view balcony.