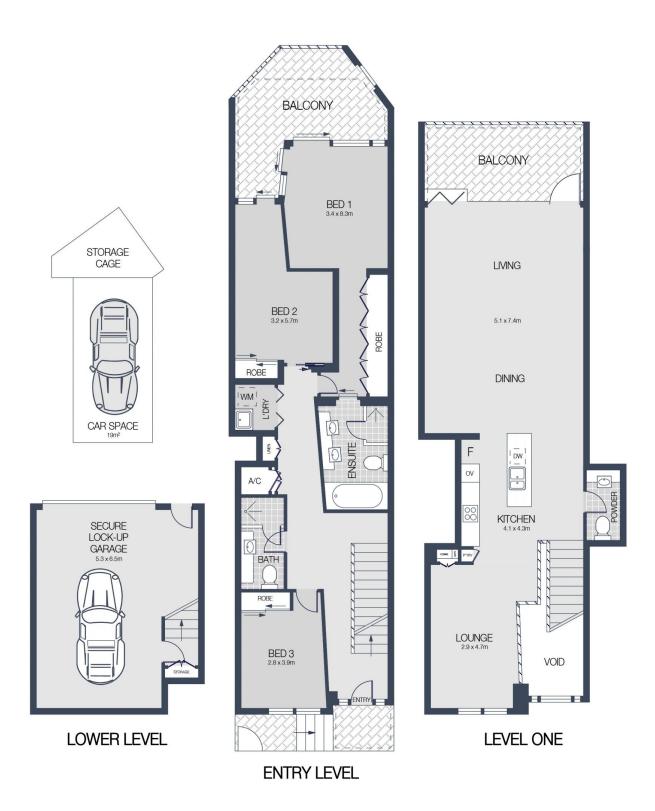

## 4 Dalgety Road Walsh Bay NSW

Modelled like a terrace with street-front entry and a tri-level floorplan, this inspired residence is designed to maximise space and flow with a selection of quality finishes. Experience harbourside living with Bridge views and access to Towns Place facilities.

## **KEY FEATURES**

The layout - The top tier is dedicated to open living with two distinct lounge areas accompanied by a spacious outdoor retreat facing the Bridge with large open plan kitchen with gas cooking and an island bench, with a powder room. Finished in Caesarstone, the kitchen and bathrooms are simply immaculate, and all bedrooms are spacious, with two sharing the second Bridge-view balcony.

## 3 📮 3 🔓 2 🖨

Type : Apartment **Price** : Contact Agent

Building Size: 198 sqm

View : https://www.cityliving.com.au/sale/nsw/s ydney-city/walsh-bay/residential/apartm

ent/8161098

**Tasman Fallshaw** 02 8248 9104