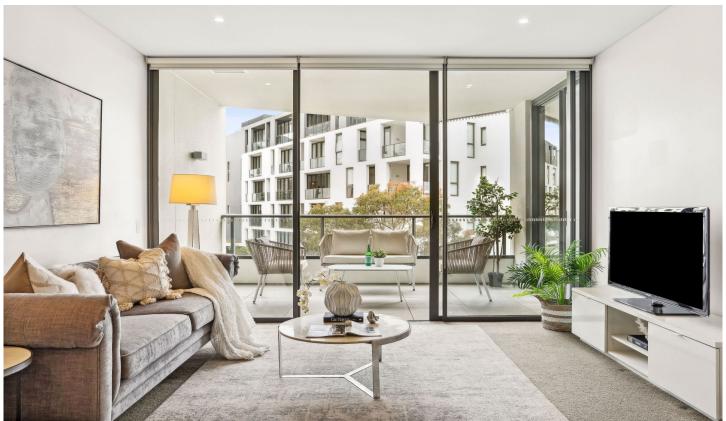

## **KEY FEATURES**

The layout - Wonderfully spacious and brimming with natural light, it reveals a clever layout with a nice separation from the living spaces and bedrooms. The bedrooms are well-sized, while open plan living and dining areas flow to a sun bathed undercover balcony with a lovely leafy outlook.