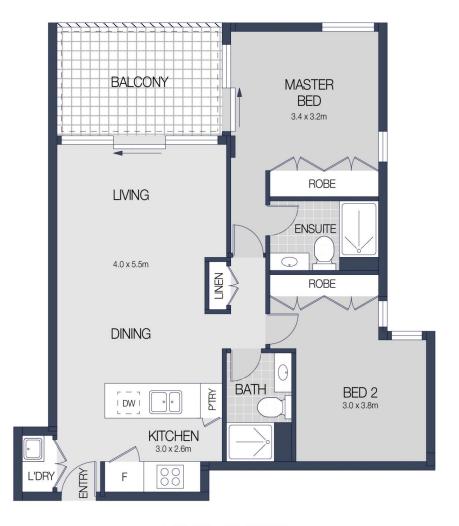

## **KEY FEATURES**

The layout - Wonderfully spacious and brimming with natural light, it reveals a clever layout with a nice separation from the living spaces and bedrooms. The bedrooms are well-sized, while open plan living and dining areas flow to a sun bathed undercover balcony with a lovely leafy outlook.

The features - The gourmet stone kitchen is equipped with

For full version visit the website

## 2 🕒 2 🖺 1 🗬

Type : Apartment Price : Contact Agent

Building Size: 83 sqm

View : https://www.cityliving.com.au/sale/nsw/in ner-west/forest-lodge/residential/apartm

ent/8145769

Tasman Fallshaw 02 8248 9104

**Anthony Kannis** 02 8248 9109

BASEMENT TWO

LEVEL THREE

2307/7 SCOTSMAN STREET, FOREST LODGE

Scale in metres. Indicative only. Dimensions are approximate.

All information contained herein is gathered from sources we believe to be reliable.