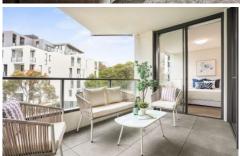

## **KEY FEATURES**

The layout - Wonderfully spacious and brimming with natural light, it reveals a clever layout with a nice separation from the living spaces and bedrooms. The bedrooms are well-sized, while open plan living and dining areas flow to a sun bathed undercover balcony with a lovely leafy outlook.