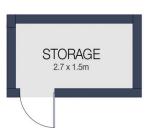

## 2 🕒 2 🖺 1 🗬

Type : Apartment Price : Contact Agent

Building Size: 83 sqm

View : https://www.cityliving.com.au/sale/nsw/in ner-west/forest-lodge/residential/apartm

ent/8145769

Tasman Fallshaw 02 8248 9104

**Anthony Kannis** 02 8248 9109

BASEMENT TWO

LEVEL THREE

2307/7 SCOTSMAN STREET, FOREST LODGE

Scale in metres. Indicative only. Dimensions are approximate.

All information contained herein is gathered from sources we believe to be reliable.