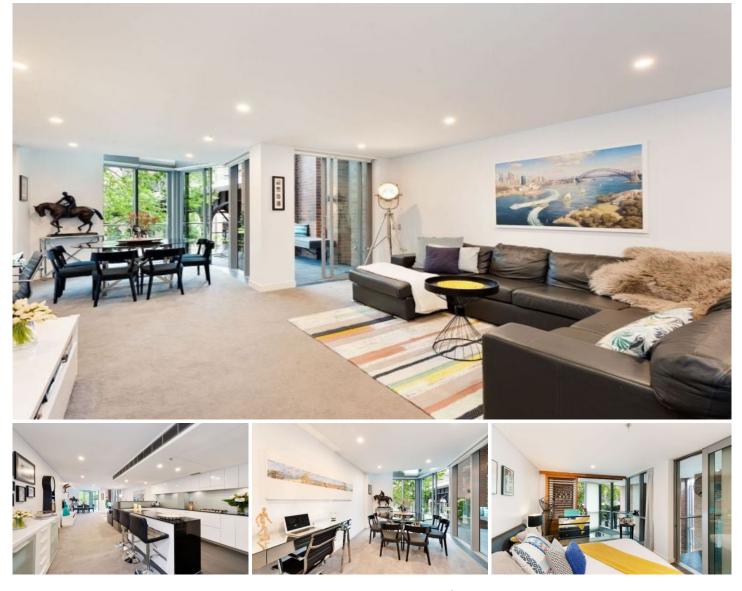

### 1 Pottinger Street Walsh Bay NSW

This modern apartment is situated right on the edge of Sydney Harbour at 1 Pottinger Street, offering ample living space set across two floors. It's convenient location on the fringe of the CBD makes it an ideal choice for those seeking easy access to the city.

### **KEY FEATURES**

The Apartment - This lovely apartment features two comfortable bedrooms and two bathrooms, the master bedroom includes an ensuite bathroom with a bathtub. The apartment also boasts an internal laundry, ample storage throughout, and a large open-plan kitchen equipped with gas cooking facilities. The living area includes both a lounge and dining space that opens to the balcony.