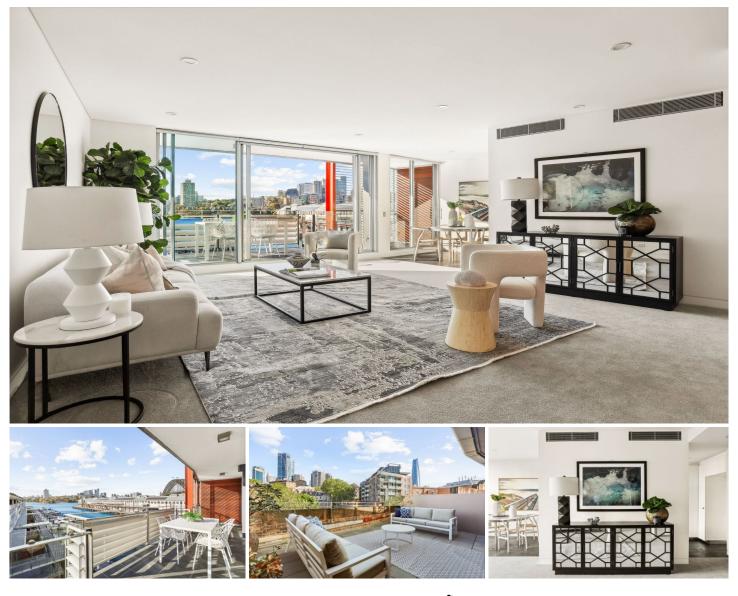

### 508/17 Hickson Road Walsh Bay NSW

Flooded with light from a perfect northerly aspect with serene views over the boat-studded harbour, this luxury split-level penthouse delivers the ultimate waterside lifestyle in the exclusive Shore 6/7. It is exceptionally located within footsteps of celebrated waterfront eateries and theatres and a stroll to Barangaroo.

#### **KEY FEATURES**

The layout - It reveals a clever design allowing effortless cross ventilation with a generous open plan living and dining area and a choice of three sun soaked entertainers' balconies. The bedrooms are ideally positioned for privacy with the main bedroom located on the lower level and both the living areas and bedrooms enjoy outdoor access to