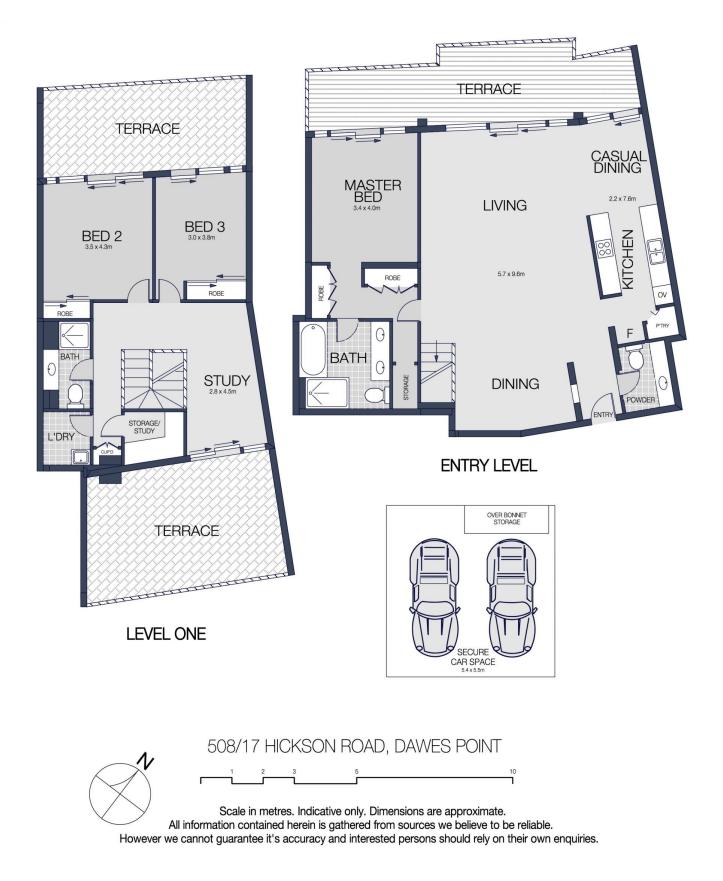

#### **KEY FEATURES**

The layout - It reveals a clever design allowing effortless cross ventilation with a generous open plan living and dining area and a choice of three sun soaked entertainers' balconies. The bedrooms are ideally positioned for privacy with the main bedroom located on the lower level and both the living areas and bedrooms enjoy outdoor access to

## 3 🛤 3 🚔 2 🚘

Type Price Building Size : 226 sqm View

**Tasman Fallshaw** 02 8248 9104

: https://www.cityliving.com.au/sale/nsw/s ydney-city/walsh-bay/residential/apartm ent/8135222

Anthony Kannis 02 8248 9109