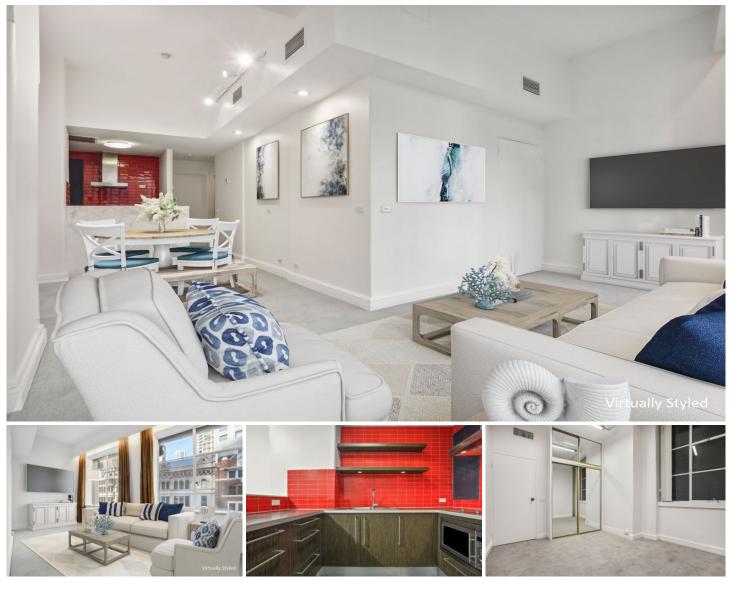

## 4 Bridge Street Sydney NSW

Incredibly located one bedroom within the heart of the CBD, with open plan living, high ceilings and close walking distance to Circular Quay and Wynyard.

## **KEY FEATURES**

The Apartment - Updated with new paint and carpet this one bedroom apartment with built in wardrobes high ceilings is a must see. Open plan kitchen and separate lounge/dining space featuring large windows that invite an abundance of natural light.

The Building - 4 Bridge Street known as "The Cliveden" is a security building with heritage external features in a very renowned part of town, with facilities that include a rooftop