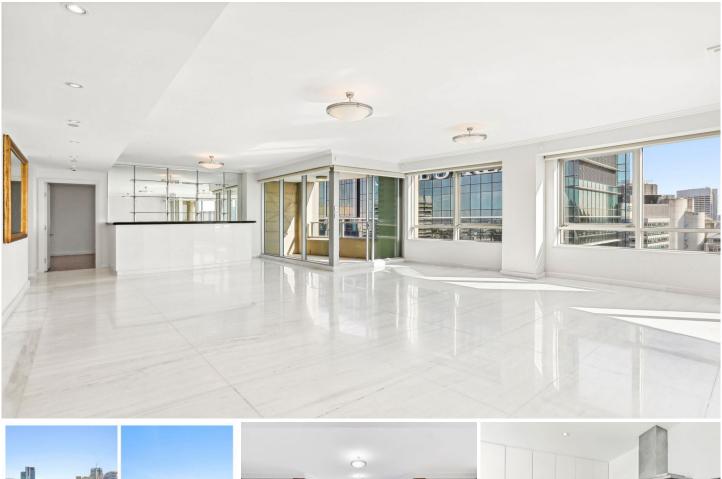

## 70 Market Street Sydney NSW

A generously sized, north facing and light filled, two bedroom city apartment, right in the heart of the CBD with views that expand to Sydney Harbour.

## **KEY FEATURES**

The Apartment - Two bedrooms with built in wardrobes, two ensuites, large lounge and dining areas, kitchen with gas cooking, two balconies, internal laundry and secure basement valet parking.

The Building - The Tower is a secure building with swipe access to your floor. Sharing the same lobby entrance with Swissotel and your own private residential entrance with concierge. Access to facilities: pool, gym, spa.