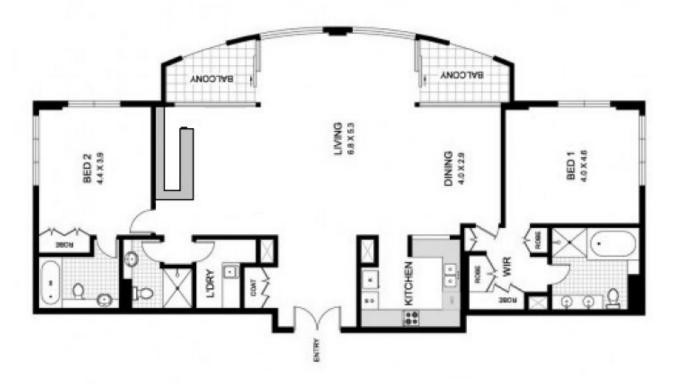

## **KEY FEATURES**

The Apartment - Two bedrooms with built in wardrobes, two ensuites, large lounge and dining areas, kitchen with gas cooking, two balconies, internal laundry and secure basement valet parking.

# 2 🎮 3 🚔 1 🚘

| Туре      | : Apartment  |
|-----------|--------------|
| Price     | : \$1,900 pw |
| Land Size | : 157 sqm    |

View

: https://www.cityliving.com.au/lease/nsw/syd ney-city/sydney/residential/apartment/81164 54

Lewis Thompson 02 9299 0990

Whilst every attempt has been made to ensure the accuracy of the floor plan contained here, measurements of doors, windows, rooms and any other item are approximate and no responsibility is taken for any error, omission, or misstatement. This plan is for illustrative purposes only and should only be used as such by any prospective