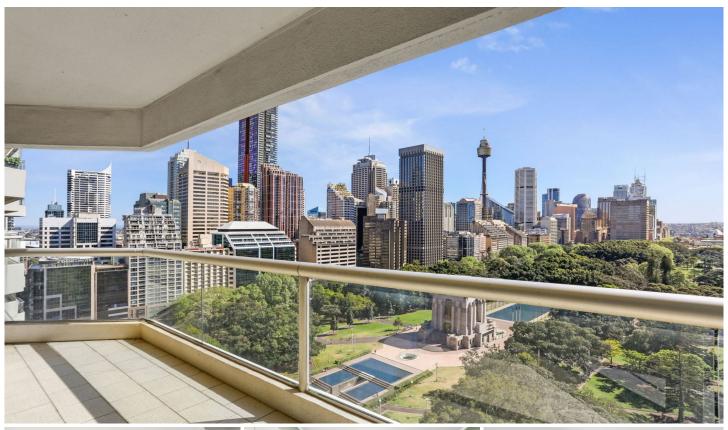

## **KEY FEATURES**

The Apartment - Two bedrooms, master bedroom with walk-in wardrobe and ensuite with bathtub and the second bedroom with built-ins. Open plan kitchen with separate dining and living room space. Balcony with a fantastic outlook over Sydney's renowned Hyde Park. Secure basement parking space.