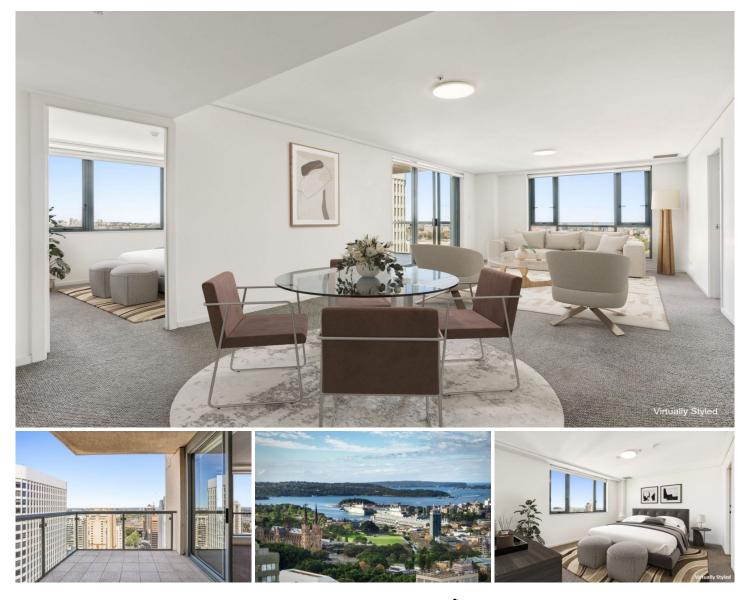

### 393 Pitt Street Sydney NSW

This unfurnished two-bedroom apartment is situated on the south-eastern corner block of the renowned 'Hordern Towers', just a short walk from Town Hall and the QVB. Right in the heart of Sydney City, this generously spaced home is second to none locationally, offering exceptional views of the city and water, all the way out to Sydney Heads.

## **KEY FEATURES**

The Apartment - Has a large kitchen with an open plan layout looking over the dining and lounge areas. There are two large bedrooms, master room with an ensuite bathroom and walk in wardrobe, there is an internal laundry, second bathroom and secure parking, with a