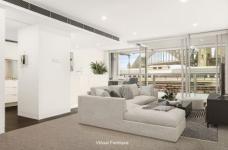

## **KEY FEATURES**

The Apartment - Two bedrooms with built-in wardrobes, two bathrooms (one ensuite with bathtub), separate lounge/dining areas, kitchen with gas cooking and stone benchtops, Miele appliances, fridge, and additional breakfast area. Large balcony with electronic louvres for privacy and climate control. Secure basement parking space.