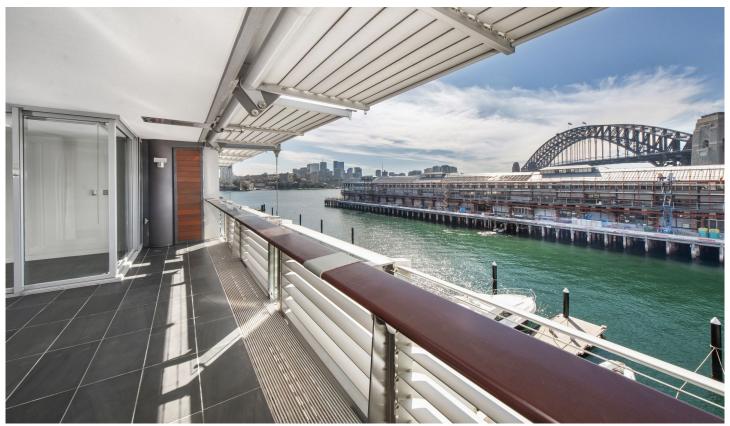

## 19 Hickson Road Walsh Bay NSW

This generously sized two bedroom apartment in a prime location has been recently updated with new carpet and paint, enjoy easterly sunrise views overlooking the Sydney Harbour Bridge.

## **KEY FEATURES**

The Apartment - Two bedrooms with built-in wardrobes, two bathrooms (one ensuite with bathtub), separate lounge/dining areas, kitchen with gas cooking and stone benchtops, Miele appliances, fridge, and additional breakfast area. Large balcony with electronic louvres for privacy and climate control. Secure basement parking space.