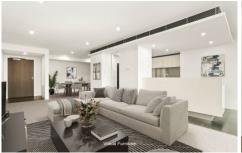

## **KEY FEATURES**

The Apartment - Two bedrooms with built-in wardrobes, two bathrooms (one ensuite with bathtub), separate lounge/dining areas, kitchen with gas cooking and stone benchtops, Miele appliances, fridge, and additional breakfast area. Large balcony with electronic louvres for privacy and climate control. Secure basement parking space.