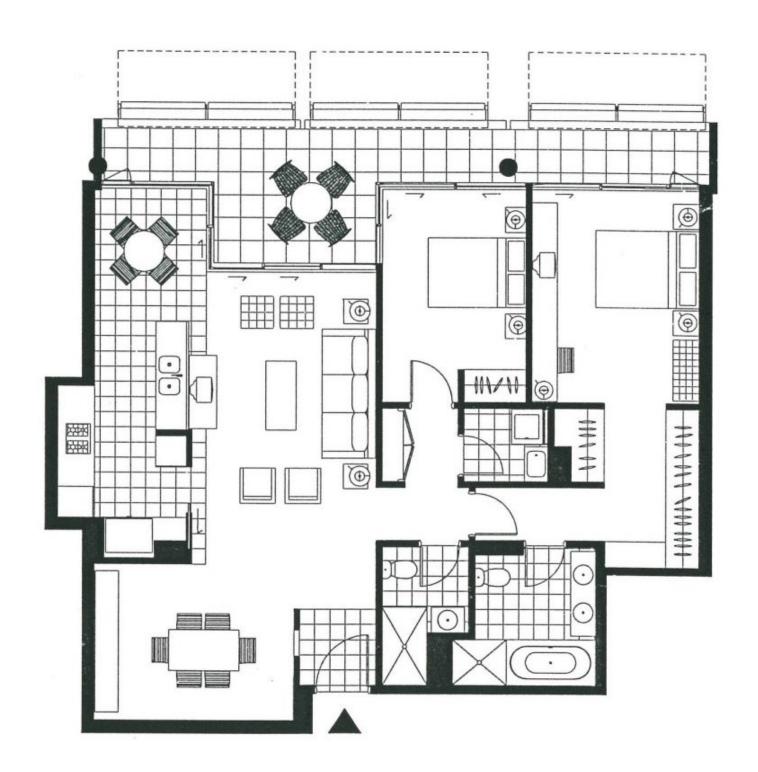

## **KEY FEATURES**

The Apartment - Two bedrooms with built-in wardrobes, two bathrooms (one ensuite with bathtub), separate lounge/dining areas, kitchen with gas cooking and stone benchtops, Miele appliances, fridge, and additional breakfast area. Large balcony with electronic louvres for privacy and climate control. Secure basement parking space.

2 📮 2 🖺 1 🖨

Type : Unit Building Size : 129 sqm

View : https://www.cityliving.com.au/lease/nsw/ sydney-city/walsh-bay/residential/unit/81

08318

Lewis Thompson 02 9299 0990