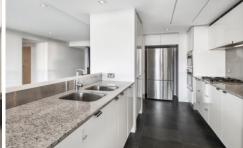

## **KEY FEATURES**

The Apartment - Two bedrooms with built-in wardrobes, two bathrooms (one ensuite with bathtub), separate lounge/dining areas, kitchen with gas cooking and stone benchtops, Miele appliances, fridge, and additional breakfast area. Large balcony with electronic louvres for privacy and climate control. Secure basement parking space.