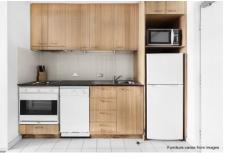

## **KEY FEATURES**

The Apartment - Perfectly positioned in the CBD, this furnished studio apartment offers unparalleled convenience. The space includes a comfortable dining and lounge area, a galley kitchen with electric cooking facilities, and a generous-sized bathroom with an internal laundry.