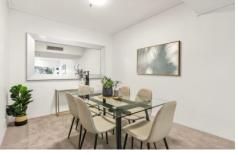

#### **KEY FEATURES**

The layout - Generous open plan living and dining areas flowing to a north facing full-width sun soaked balcony ideal for entertaining. A renovated granite kitchen features a Bosch induction cooktop, a breakfast bar and dishwasher, while both the well-sized bedrooms enjoy access to the balcony and the main features a walk-in wardrobe and an