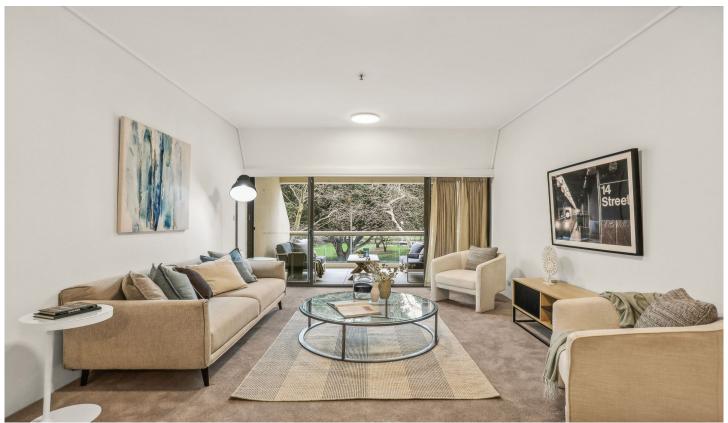

#### **KEY FEATURES**

The layout - Generous open plan living and dining areas flowing to a north facing full-width sun soaked balcony ideal for entertaining. A renovated granite kitchen features a Bosch induction cooktop, a breakfast bar and dishwasher, while both the well-sized bedrooms enjoy access to the balcony and the main features a walk-in wardrobe and an