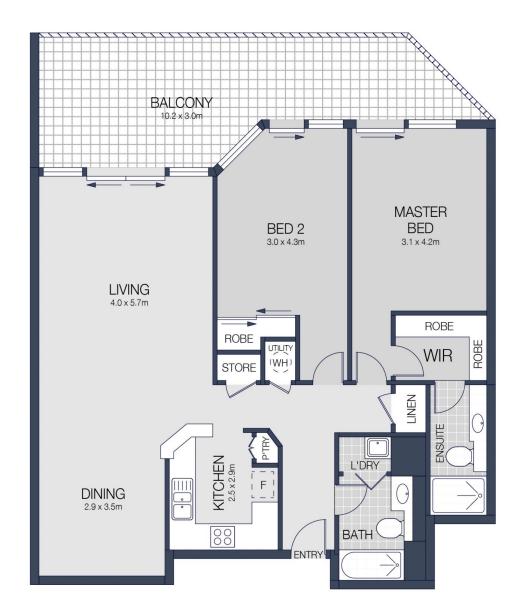

#### **KEY FEATURES**

The layout - Generous open plan living and dining areas flowing to a north facing full-width sun soaked balcony ideal for entertaining. A renovated granite kitchen features a Bosch induction cooktop, a breakfast bar and dishwasher, while both the well-sized bedrooms enjoy access to the balcony and the main features a walk-in wardrobe and an

## LEVEL ONE

Scale in metres. Indicative only. Dimensions are approximate.

All information contained herein is gathered from sources we believe to be reliable.

However we cannot guarantee it's accuracy and interested persons should rely on their own enquiries.