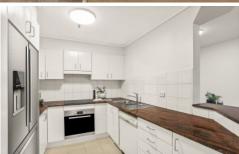

#### **KEY FEATURES**

The layout - Generous open plan living and dining areas flowing to a north facing full-width sun soaked balcony ideal for entertaining. A renovated granite kitchen features a Bosch induction cooktop, a breakfast bar and dishwasher, while both the well-sized bedrooms enjoy access to the balcony and the main features a walk-in wardrobe and an