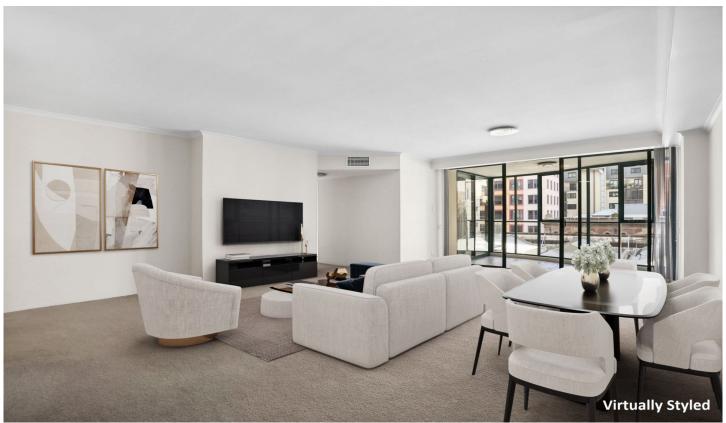

## **KEY FEATURES**

The Apartment - This apartment features a lounge/dining space that flows from the open-plan kitchen and into the private balcony. The master suite is large enough to home a king size bed and study desk. Internal laundry, master bedroom with ensuite, second bathroom and secure basement parking space this property is a must see.