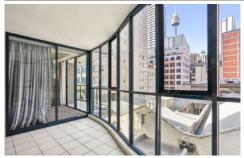

## **KEY FEATURES**

The Apartment - This apartment features a lounge/dining space that flows from the open-plan kitchen and into the private balcony. The master suite is large enough to home a king size bed and study desk. Internal laundry, master bedroom with ensuite, second bathroom and secure basement parking space this property is a must see.