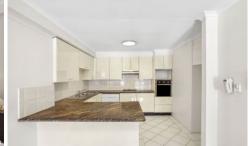

## **KEY FEATURES**

The Apartment - This apartment features a lounge/dining space that flows from the open-plan kitchen and into the private balcony. The master suite is large enough to home a king size bed and study desk. Internal laundry, master bedroom with ensuite, second bathroom and secure basement parking space this property is a must see.