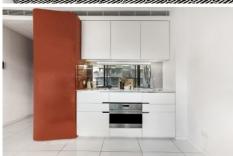

## **KEY FEATURES**

The Apartment - A one bedroom apartment with built-in wardrobes and a clever design for a tailor-made urban lifestyle. The apartment features a sleek stone kitchen with high quality Smeg gas appliances, with a combined living/dining area which opens to a sunlit balcony