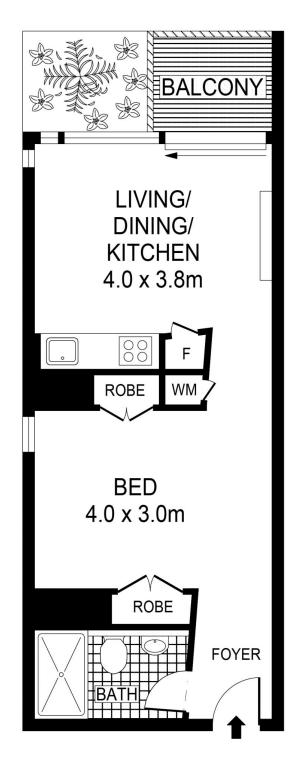

## **KEY FEATURES**

The Apartment - A one bedroom apartment with built-in wardrobes and a clever design for a tailor-made urban lifestyle. The apartment features a sleek stone kitchen with high quality Smeg gas appliances, with a combined living/dining area which opens to a sunlit balcony