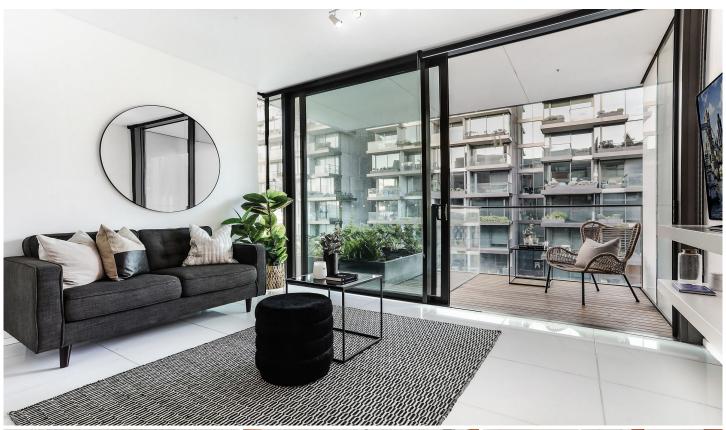

## **KEY FEATURES**

The Apartment - A one bedroom apartment with built-in wardrobes and a clever design for a tailor-made urban lifestyle. The apartment features a sleek stone kitchen with high quality Smeg gas appliances, with a combined living/dining area which opens to a sunlit balcony