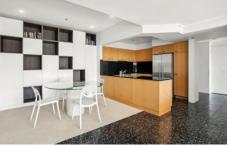

## **KEY FEATURES**

The Apartment - Two bedrooms, second bedroom with built-ins, master with walk-in wardrobe, two bathrooms, master with ensuite & bathtub. Open plan kitchen with separate dining and living room space. Internal laundry with a fantastic outlook over Sydney's renowned Hyde Park. Secure basement parking space.