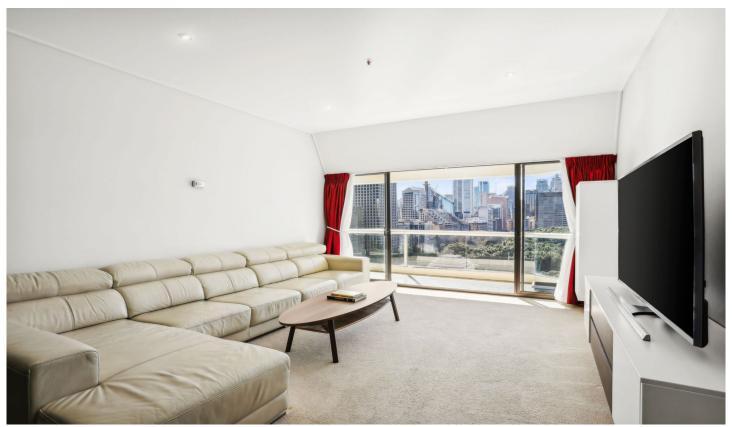

## **KEY FEATURES**

The Apartment - Two bedrooms, second bedroom with built-ins, master with walk-in wardrobe, two bathrooms, master with ensuite & bathtub. Open plan kitchen with separate dining and living room space. Internal laundry with a fantastic outlook over Sydney's renowned Hyde Park. Secure basement parking space.

The Building - The Connaught at 187 Liverpool Street is a

2 🗀 2 📛 1 🖨

Type: Apartment

**View**: https://www.cityliving.com.au/lease/nsw/sydney-city/sydney/residential/apartment/8093683

**Anthony Kannis** 02 8248 9109