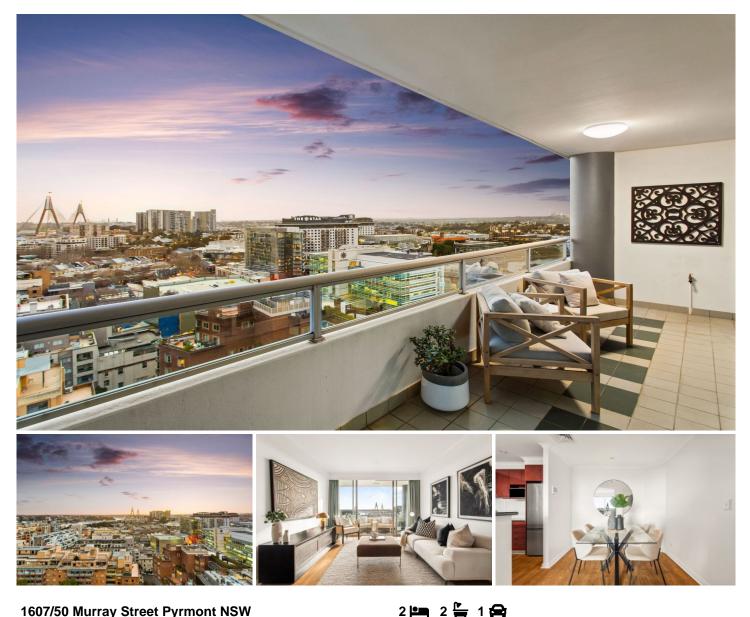

## 1607/50 Murray Street Pyrmont NSW

Dominated by spectacular far-reaching views towards the Anzac Bridge and stretching all the way to the Blue Mountains, this light filled executive apartment delivers resort-style city living at its best on the top residential floor of the highly acclaimed complex One Darling Harbour.

## **KEY FEATURES**

The Layout - It has been cleverly designed to allow both the bedrooms and living area to receive the full effect of the panoramic view as well as enjoying access to the balcony. There is a granite kitchen with quality appliances as well as a modern bathroom and ensuite plus ducted air conditioning and double-glazed windows ensuring absolute peace while taking in those extraordinary sunsets.