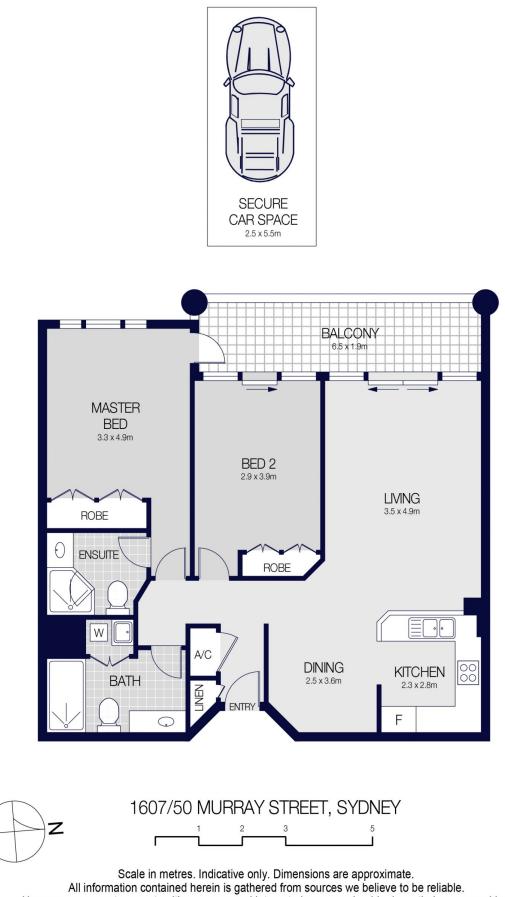

## **KEY FEATURES**

The Layout - It has been cleverly designed to allow both the bedrooms and living area to receive the full effect of the panoramic view as well as enjoying access to the balcony. There is a granite kitchen with quality appliances as well as a modern bathroom and ensuite plus ducted air conditioning and double-glazed windows ensuring absolute peace while taking in those extraordinary sunsets.