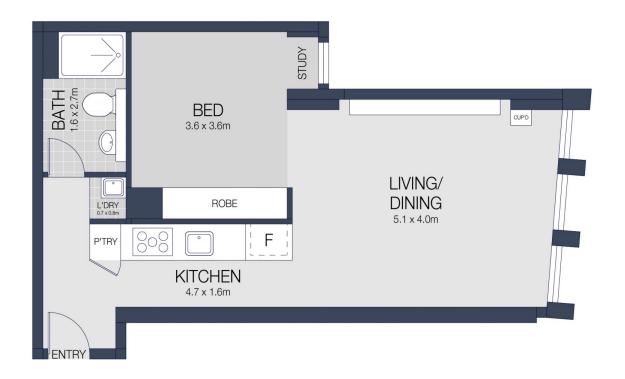

For full version visit the website

1502/60 BATHURST STREET, SYDNEY

INT: 47m<sup>2</sup>

Scale in metres. Indicative only. Dimensions are approximate. All information contained herein is gathered from sources we believe to be reliable. However we cannot guarantee it's accuracy and interested persons should rely on their own enquiries.