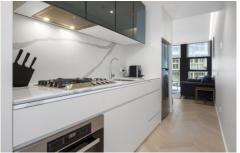

## **KEY FEATURES**

The Layout - Impressive in size and brimming with natural light, it features stylish contemporary interiors enhanced by engineered parquetry flooring, premium finishes and fresh neutral décor. There is an open plan living/dining area plus a streamlined stone gas kitchen, while the bedroom is well-sized and appointed with a built-in wardrobe.