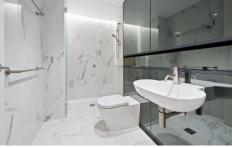

## **KEY FEATURES**

The Layout - Impressive in size and brimming with natural light, it features stylish contemporary interiors enhanced by engineered parquetry flooring, premium finishes and fresh neutral décor. There is an open plan living/dining area plus a streamlined stone gas kitchen, while the bedroom is well-sized and appointed with a built-in wardrobe.