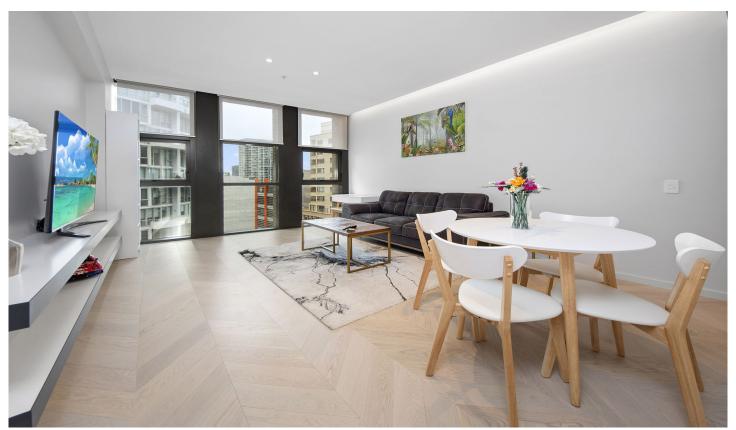

## **KEY FEATURES**

The Layout - Impressive in size and brimming with natural light, it features stylish contemporary interiors enhanced by engineered parquetry flooring, premium finishes and fresh neutral décor. There is an open plan living/dining area plus a streamlined stone gas kitchen, while the bedroom is well-sized and appointed with a built-in wardrobe.