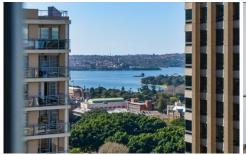

## **KEY FEATURES**

The Layout - Oriented to the north and flooded with natural light, it features a clever design with open plan living/dining areas enjoying elevated views towards the boat-studded harbour. There is a streamlined stone kitchen with integrated Miele gas appliances, while the bedroom is separated and appointed with a built-in wardrobe.