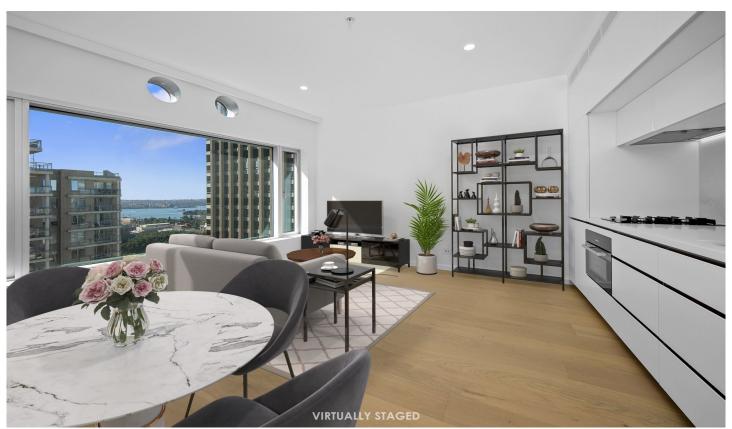

## 2904/116 Bathurst Street Sydney NSW

Set on the 29th floor of the highly regarded Castle Residences, this stylish contemporary apartment presents a readymade city pad or lifestyle investment in a walk-to-everywhere location.

## **KEY FEATURES**

The Layout - Oriented to the north and flooded with natural light, it features a clever design with open plan living/dining areas enjoying elevated views towards the boat-studded harbour. There is a streamlined stone kitchen with integrated Miele gas appliances, while the bedroom is separated and appointed with a built-in wardrobe.