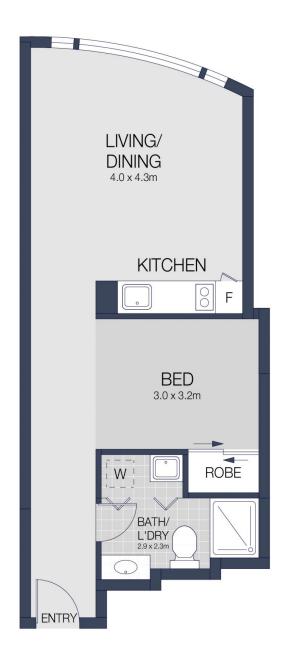

## **KEY FEATURES**

The Layout - Oriented to the north and flooded with natural light, it features a clever design with open plan living/dining areas enjoying elevated views towards the boat-studded harbour. There is a streamlined stone kitchen with integrated Miele gas appliances, while the bedroom is separated and appointed with a built-in wardrobe.

INT: 39m<sup>2</sup>

Scale in metres. Indicative only. Dimensions are approximate.

All information contained herein is gathered from sources we believe to be reliable.

However we cannot guarantee it's accuracy and interested persons should rely on their own enquiries.