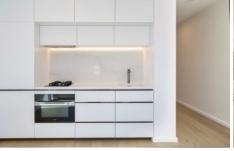

## **KEY FEATURES**

The Layout - Oriented to the north and flooded with natural light, it features a clever design with open plan living/dining areas enjoying elevated views towards the boat-studded harbour. There is a streamlined stone kitchen with integrated Miele gas appliances, while the bedroom is separated and appointed with a built-in wardrobe.