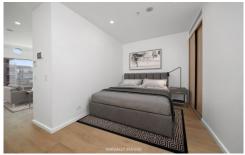

## **KEY FEATURES**

The Layout - Oriented to the north and flooded with natural light, it features a clever design with open plan living/dining areas enjoying elevated views towards the boat-studded harbour. There is a streamlined stone kitchen with integrated Miele gas appliances, while the bedroom is separated and appointed with a built-in wardrobe.