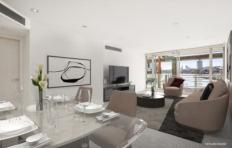

## **KEY FEATURES**

The Apartment - Spacious two-bedroom apartment with stunning water views, featuring built-in wardrobes. The master bedroom includes an ensuite with a bathtub, and there is an additional modern bathroom. Enjoy a large open-plan kitchen equipped with gas cooking and premium Miele appliances. The apartment also offers an internal laundry with a dryer. The generously sized balcony