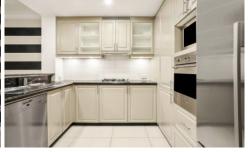

## **KEY FEATURES**

The Apartment - Spacious bedrooms with large glass windows and doors opening to the terrace, a generously sized living and dining area, gourmet kitchen with stainless steel appliances and granite countertops, two luxurious bathrooms, additional study room, internal laundry, and a private outdoor terrace with scenic CBD views and garden areas.