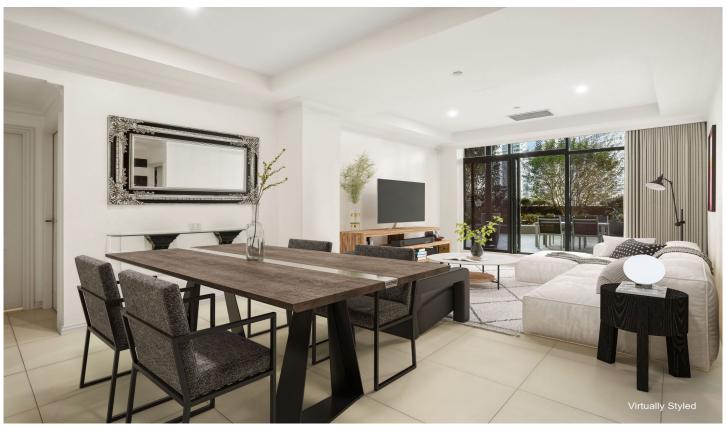

## **KEY FEATURES**

The Apartment - Spacious bedrooms with large glass windows and doors opening to the terrace, a generously sized living and dining area, gourmet kitchen with stainless steel appliances and granite countertops, two luxurious bathrooms, additional study room, internal laundry, and a private outdoor terrace with scenic CBD views and garden areas.