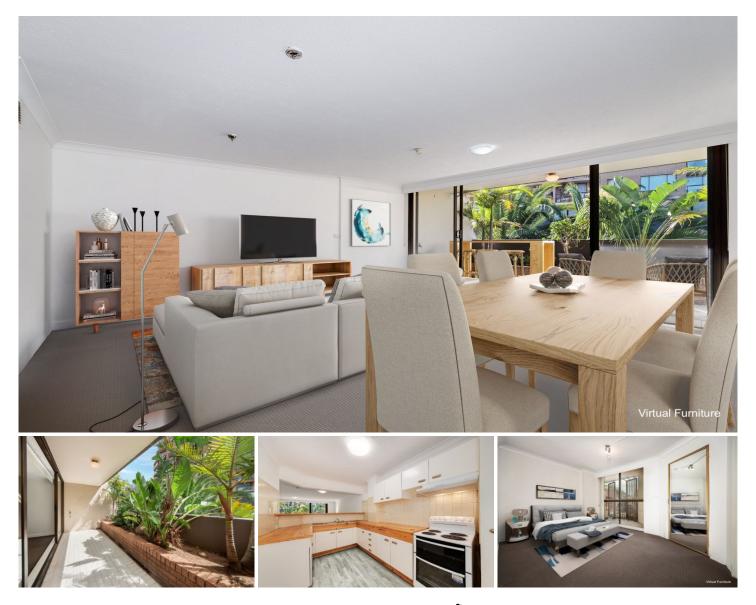

## **KEY FEATURES**

The Apartment - This spacious residence boasts three bedrooms and two bathrooms, one featuring a bathtub and the master bedroom with an ensuite. The rear balcony, accessible from the bedroom, ensures excellent cross ventilation. The large kitchen overlooks a generously sized living, lounge, and dining area, which seamlessly extends to another outdoor terrace, perfect for morning coffees and entertaining guests.