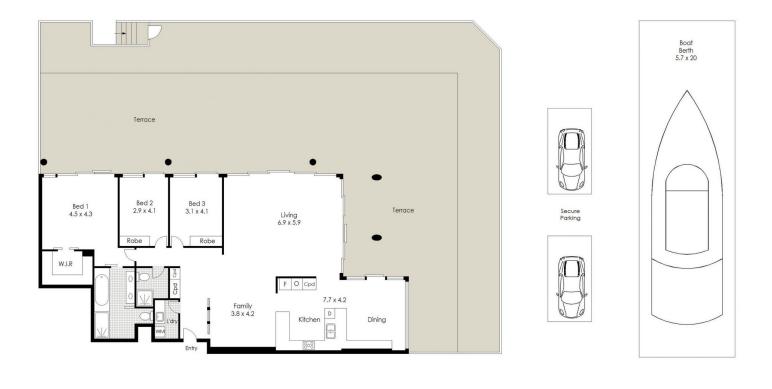

#### **KEY FEATURES**

The Apartment - Step inside and you'll be greeted by three large bedrooms, each with its own unique charm. The master bedroom comes complete with an ensuite, bathtub, and large walk-in wardrobe, while the second and third

## 3 🎮 2 🚔 2 🛱

| Туре                 | : Unit                                     |
|----------------------|--------------------------------------------|
| <b>Building Size</b> | : 495 sqm                                  |
| Land Size            | : 495 sqm                                  |
| View                 | : https://www.cityliving.com.au/lease/nsw/ |