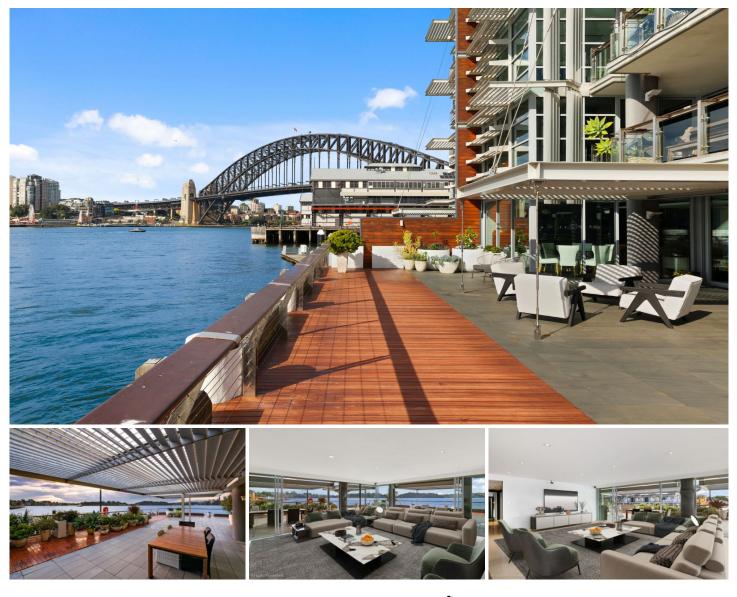

### 19 Hickson Road Walsh Bay NSW

Indulge in the ultimate waterfront lifestyle with this exceptionally rare ground-floor apartment. Boasting an enormous 495sqm of seamless indoor/outdoor living space, this stunning apartment offers breath-taking views of Sydney Harbour from every room. What truly sets this property apart is the expansive terrace balcony positioned exclusively at the end of the Pier - The perfect entertainment space for you and your guests.

#### **KEY FEATURES**

The Apartment - Step inside and you'll be greeted by three large bedrooms, each with its own unique charm. The master bedroom comes complete with an ensuite, bathtub, and large walk-in wardrobe, while the second and third