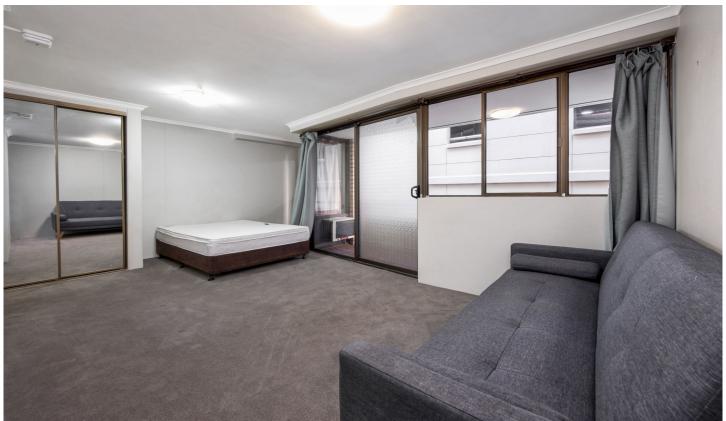

## **KEY FEATURES**

The Apartment - Studio apartment with built in wardrobes, great kitchen space with cooking utensils, internal bathroom with bathtub and balcony . Access to shared laundry on your floor.