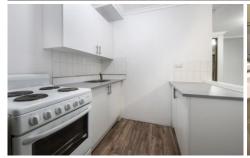

## **KEY FEATURES**

The Apartment - Studio apartment with built in wardrobes, great kitchen space with cooking utensils, internal bathroom with bathtub and balcony . Access to shared laundry on your floor.