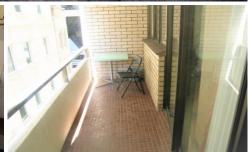

## **KEY FEATURES**

The Apartment - Studio apartment with built in wardrobes, great kitchen space with cooking utensils, internal bathroom with bathtub and balcony . Access to shared laundry on your floor.