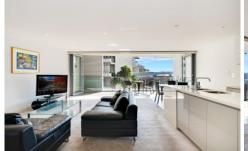

### **KEY FEATURES**

The Apartment - This apartment boasts a spacious floor plan of 132 square meters, featuring two bedrooms, both equipped with built-in wardrobes. The unit also includes an internal laundry and an open-plan kitchen with gas cooking facilities which opens up to the large lounge/dining space. The spacious balcony affords breath-taking views of Sydney Harbour and Towns Place.