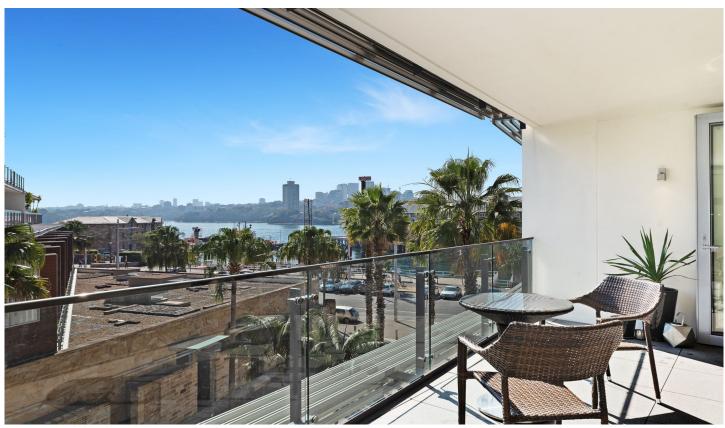

### **KEY FEATURES**

The Apartment - This apartment boasts a spacious floor plan of 132 square meters, featuring two bedrooms, both equipped with built-in wardrobes. The unit also includes an internal laundry and an open-plan kitchen with gas cooking facilities which opens up to the large lounge/dining space. The spacious balcony affords breath-taking views of Sydney Harbour and Towns Place.