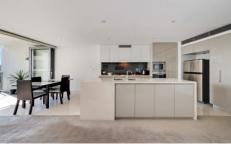

### **KEY FEATURES**

The Apartment - This apartment boasts a spacious floor plan of 132 square meters, featuring two bedrooms, both equipped with built-in wardrobes. The unit also includes an internal laundry and an open-plan kitchen with gas cooking facilities which opens up to the large lounge/dining space. The spacious balcony affords breath-taking views of Sydney Harbour and Towns Place.