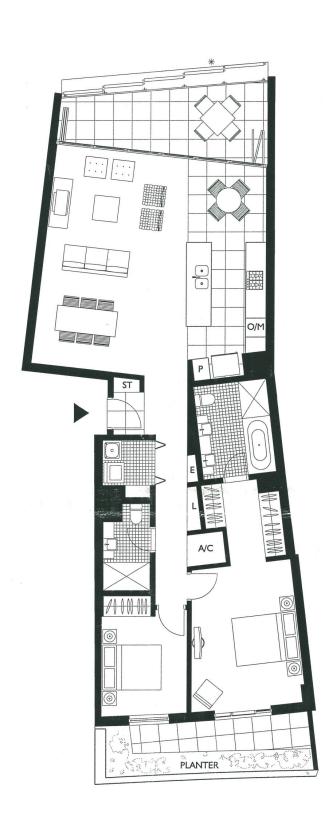

### **KEY FEATURES**

The Apartment - This apartment boasts a spacious floor plan of 132 square meters, featuring two bedrooms, both equipped with built-in wardrobes. The unit also includes an internal laundry and an open-plan kitchen with gas cooking facilities which opens up to the large lounge/dining space. The spacious balcony affords breath-taking views of Sydney Harbour and Towns Place.

# TOWNS PLACE APARTMENTS