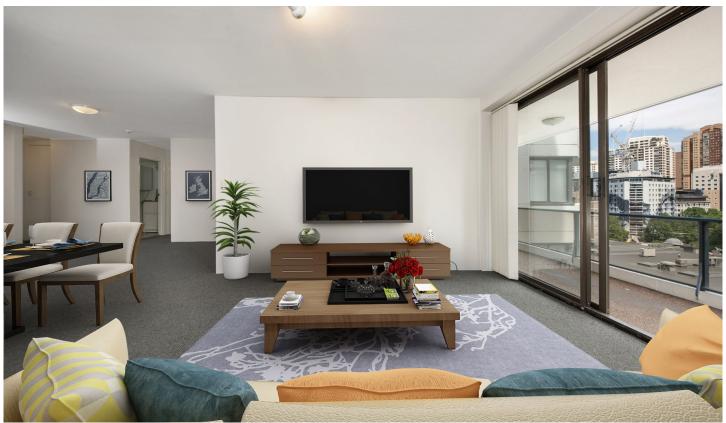

## **KEY FEATURES**

The Apartment - Two bedrooms, master with built in wardrobes, bathroom, internal laundry, kitchen with electric cooking, generously sized living and lounge space with access to a large balcony & a secure basement parking space.

The Building - 160 Goulburn Street known as "The Belvedere" is a secure building with security swipe access, intercom service, lift access to apartment and underground parking.

2 🕒 1 🔓 1 🖨

**View :** https://www.cityliving.com.au/lease/nsw/sydney-city/sydney/residential/apartment/7444720