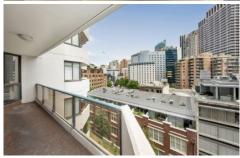

## **KEY FEATURES**

The Apartment - Two bedrooms, master with built in wardrobes, bathroom, internal laundry, kitchen with electric cooking, generously sized living and lounge space with access to a large balcony & a secure basement parking space.