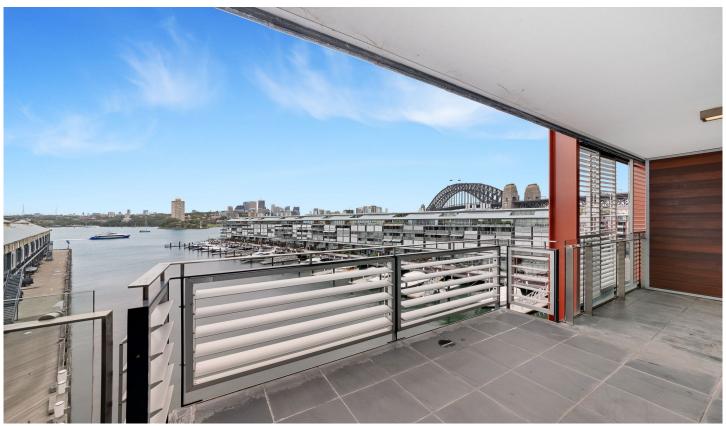

## 608/21 Hickson Road Walsh Bay NSW

This north facing apartment is situated on the foreshore promenade of Walsh Bay and has a stunning harbour view that includes Sydney's famed harbour bridge.

## **KEY FEATURES**

The balcony - The seamless flow from the open plan living area to the balcony creates a fluid extension of the apartment and is the ideal setting for afternoon drinks with friends

The building - Having kept its heritage features from when Walsh Bay was an active shipping port, Shore 8/9's original charm has been fused with modern materials and facilities, including a pool and gym, to produce a truly contemporary