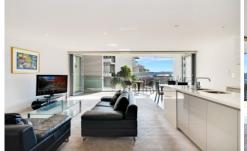

### **KEY FEATURES**

The apartment - This is a generously sized apartment with 132M2 of space with an internal laundry, open plan kitchen and a large balcony that has views expanding over Sydney Harbour and Towns Place.