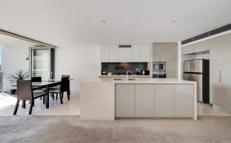

### **KEY FEATURES**

The apartment - This is a generously sized apartment with 132M2 of space with an internal laundry, open plan kitchen and a large balcony that has views expanding over Sydney Harbour and Towns Place.