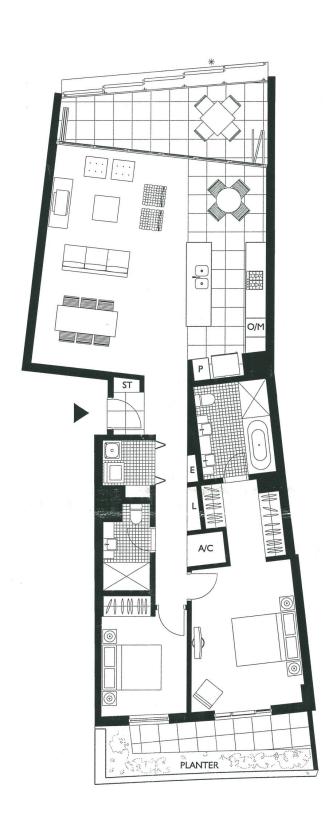

### **KEY FEATURES**

The apartment - This is a generously sized apartment with 132M2 of space with an internal laundry, open plan kitchen and a large balcony that has views expanding over Sydney Harbour and Towns Place.

2 🔄 2 🔓 1 🖨

Land Size: 135 sqm

View: https://www.cityliving.com.au/lease/nsw/syd

ney-city/walsh-bay/residential/apartment/74

29715

Anthony Kannis 02 8248 9109