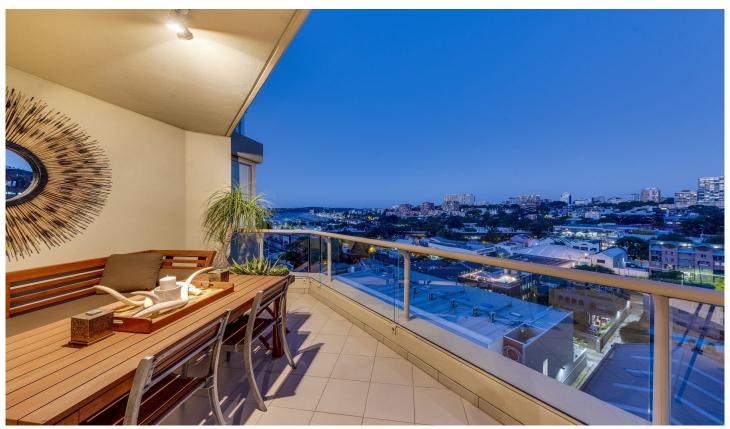

## **KEY FEATURES**

The Apartment - This beautiful property comes ready for you to bring a suitcase and move in. With no expense spared, it is beautifully renovated throughout with a large outdoor dining area with an amazing view of the city skyline and Woolloomooloo wharf, seen both inside and outside. With one secure parking space and visitor parking to accommodate guests.