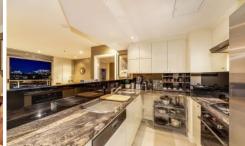

## **KEY FEATURES**

The Apartment - This beautiful property comes ready for you to bring a suitcase and move in. With no expense spared, it is beautifully renovated throughout with a large outdoor dining area with an amazing view of the city skyline and Woolloomooloo wharf, seen both inside and outside. With one secure parking space and visitor parking to accommodate guests.