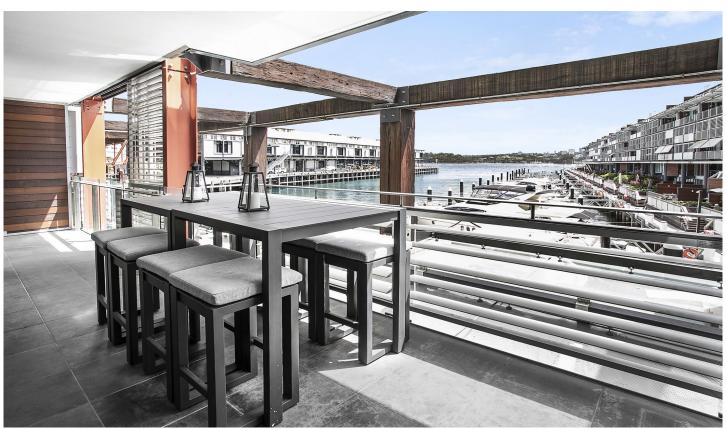

## **KEY FEATURES**

The Aspect - One of the properties greatest features is the north-facing aspect. Right from the entry to the apartment, you are greeted with abundant natural lighting led in from the large balcony that spreads across the living/lounge and both master and second bedroom

## 2 🖳 2 🖺 1 🗬

Type : Apartment Land Size : 108 sqm

View: https://www.cityliving.com.au/lease/nsw/syd ney-city/walsh-bay/residential/apartment/74

29707

Tasman Fallshaw 02 8248 9104

https://www.cityliving.com.au