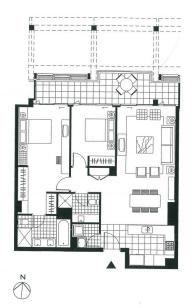

Site Plan

THE SHORE Apartments 17a Hickson Road

2 BEDROOM

Apartment 202 Level 2

Living 3.7 × 4.5 m

Dining 4.6 × 3.1 m

Bedroom 1 3.2 × 5.5 m

Bedroom 2 2.8 × 3.8 m

NOTE: Room sizes of some bedrooms are taken to back of robe.

LEVEL 2