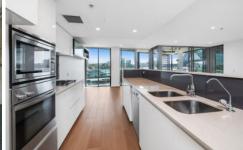

## **KEY FEATURES**

The Apartment - Three-bedrooms (all with sliding doors that open up to the park view and a lot of sunlight), two bathrooms (one ensuite with bath), timber flooring throughout, carpet bedrooms, open plan kitchen with gas cooking, large balcony space, harbour & bridge views, secure underground parking spaces & a storage cage.