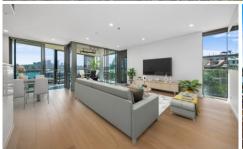

## **KEY FEATURES**

The Apartment - Three-bedrooms (all with sliding doors that open up to the park view and a lot of sunlight), two bathrooms (one ensuite with bath), timber flooring throughout, carpet bedrooms, open plan kitchen with gas cooking, large balcony space, harbour & bridge views, secure underground parking spaces & a storage cage.