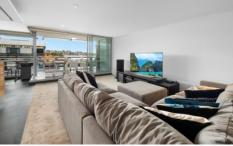

## **KEY FEATURES**

The Apartment - Wake up to waterfront views of the Bridge with all three bedrooms facing East, whilst all generously sized living and dining is on the Western side of the apartment, that also opens to the large expanse of Sydney Harbour. Internal laundry, two bathrooms with ensuite, two balconies and two secure parking spaces.