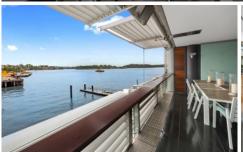

## **KEY FEATURES**

The Apartment - Wake up to waterfront views of the Bridge with all three bedrooms facing East, whilst all generously sized living and dining is on the Western side of the apartment, that also opens to the large expanse of Sydney Harbour. Internal laundry, two bathrooms with ensuite, two balconies and two secure parking spaces.