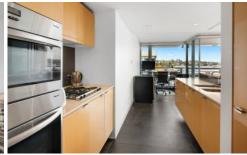

## **KEY FEATURES**

The Apartment - Wake up to waterfront views of the Bridge with all three bedrooms facing East, whilst all generously sized living and dining is on the Western side of the apartment, that also opens to the large expanse of Sydney Harbour. Internal laundry, two bathrooms with ensuite, two balconies and two secure parking spaces.