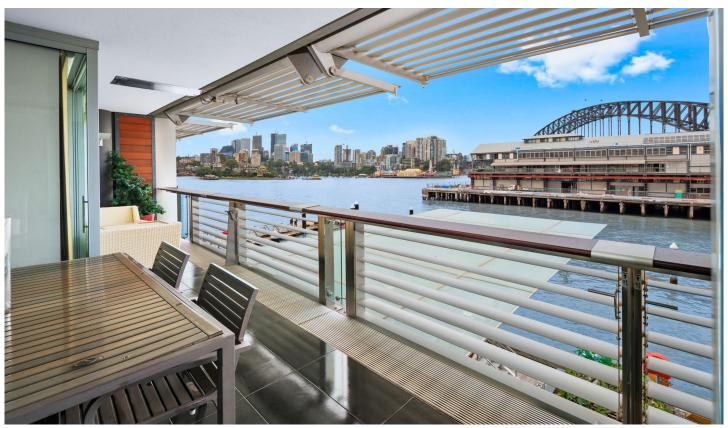

## 19 Hickson Road Walsh Bay NSW

A premiere, three-bedroom property in one of Sydney's most renowned harbour front developments 'Pier 6/7'. Contemporary design, quality finishes, incredible facilities and views that will take your breath away.

## **KEY FEATURES**

The Apartment - Wake up to waterfront views of the Bridge with all three bedrooms facing East, whilst all generously sized living and dining is on the Western side of the apartment, that also opens to the large expanse of Sydney Harbour. Internal laundry, two bathrooms with ensuite, two balconies and two secure parking spaces.