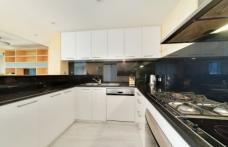

## **KEY FEATURES**

The Apartment - Two bedrooms with built in wardrobes, two ensuites, large lounge and dining areas, kitchen with gas cooking, two balconies, internal laundry and secure basement valet parking.