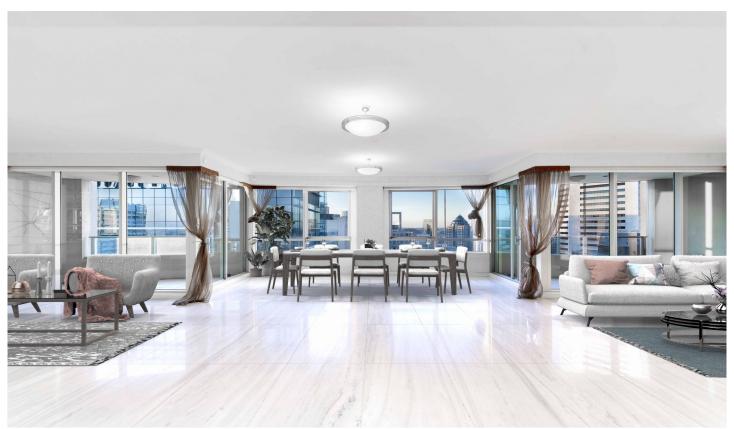

## 70 Market Street Sydney NSW

A generously sized, north facing and light filled, two bedroom city apartment, right in the heart of the CBD with views that expand to Sydney Harbour.

## **KEY FEATURES**

The Apartment - Two bedrooms with built in wardrobes, two ensuites, large lounge and dining areas, kitchen with gas cooking, two balconies, internal laundry and secure basement valet parking.