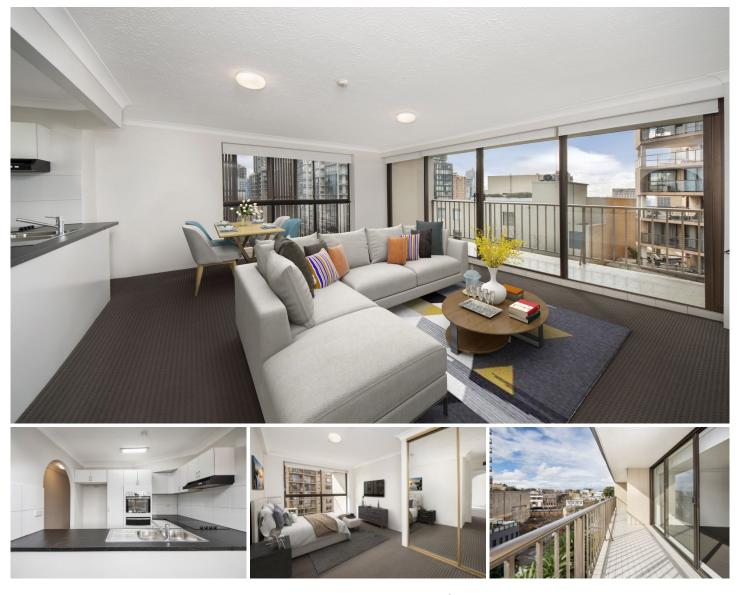

## **KEY FEATURES**

The Apartment - Two bedrooms with built-in wardrobes, two bathrooms (one ensuite), bath tub, internal laundry with dryer, open plan newly renovated kitchen with new oven appliance, vinyl flooring, balcony with north facing views.

The Building - Darlington Towers is a secure building with swipe access to a renovated foyer, lift access to your floor, pool, spa, sauna and outdoor sitting area.

The Location - This apartment is on the edge of Sydney/Surry Hills suburb, on the fringe of Sydney CBD