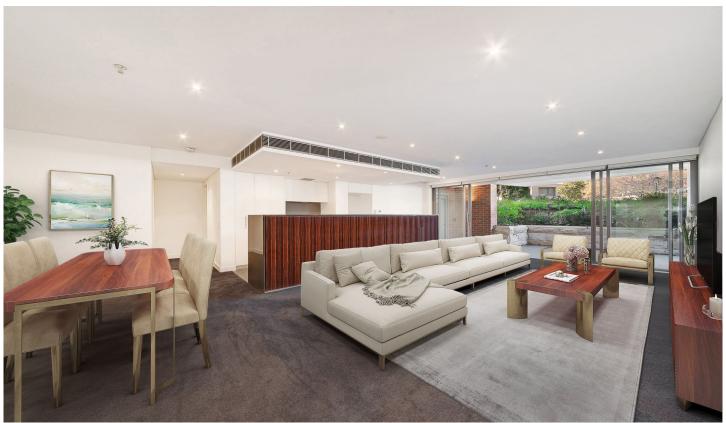

## **KEY FEATURES**

The Apartment - Three bedrooms with built in wardrobes, two bathrooms (master room with ensuite), internal laundry, open plan kitchen with gas cooking, separate living/dining space opening up to a large outdoor terrace with harbour bridge views and lots of privacy. Two secure basement parking spaces and storage.

The Location - Right on the edge of the harbour, Millers Point is within walking distance to Circular Quay,

3 📭 2 🖺 2 😭

Type: Apartment

**View**: https://www.cityliving.com.au/lease/nsw/sydney-city/millers-point/residential/apartment/7425817