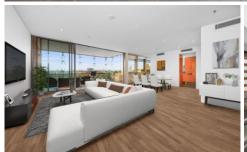

## **KEY FEATURES**

The Apartment - Three-bedrooms, all with built in wardrobes, master room with ensuite and bath, second bathroom, internal laundry, kitchen with fridge and gas cooking, generously sized living and dining space that opens up to a beautiful balcony with glass shutters, overlooking wonders of Sydney's nature. Two secure parking spaces with remote controlled garage.