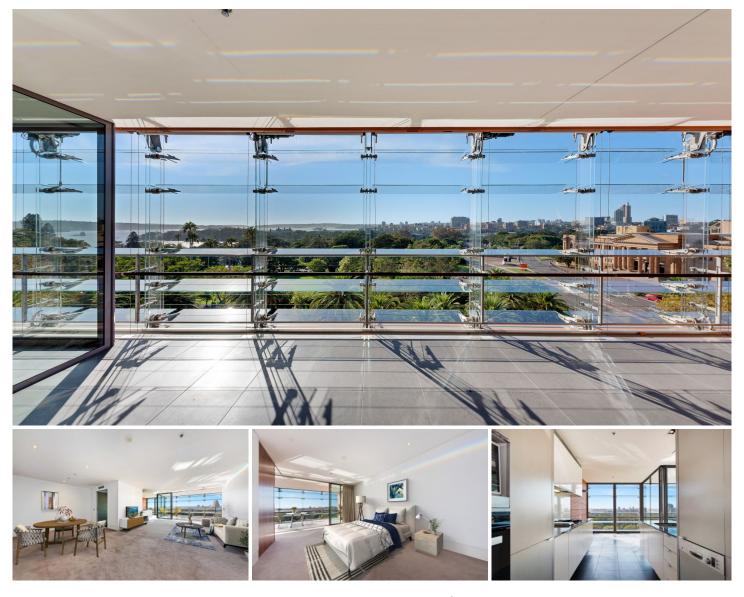

## 155 Macquarie Street Sydney NSW

Renzo Piano on Macquarie Street - Directly opposite The Royal Botanical Gardens and State Parliament, this large three bedroom plus study apartment is a perfect city home. Close to the CBD, Chifley Tower and Sydney's best international boutiques you are positioned in the heart of the City, residing at one of Sydney's most exclusive addresses.

## **KEY FEATURES**

The location - Close to transport and surrounded by open-air cafes, bars and restaurants, this apartment delivers the ultimate location, for the ultimate city lifestyle

The layout - This apartment has a highly desired floor plan and offering - very generously sized lounge/living space with separate breakfast/dining space, large winter garden with views that expand over the botanical gardens right to