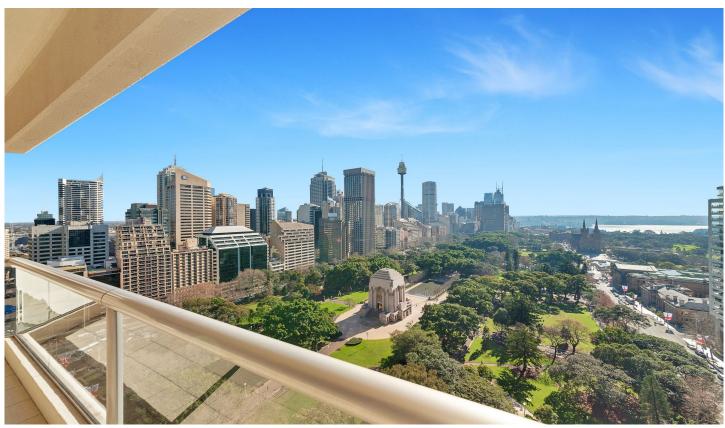

## 187 Liverpool Street Sydney NSW

A two-bedroom, north facing apartment with an abundance of natural light, incredibly convenient location with uninterrupted Hyde Park views that expand to Sydney Harbour.

## **KEY FEATURES**

The Apartment - Two bedrooms with built-in wardrobes, two bathrooms (one ensuite), renovated kitchen, large balcony with an exceptional aspect, internal laundry and secure basement parking.