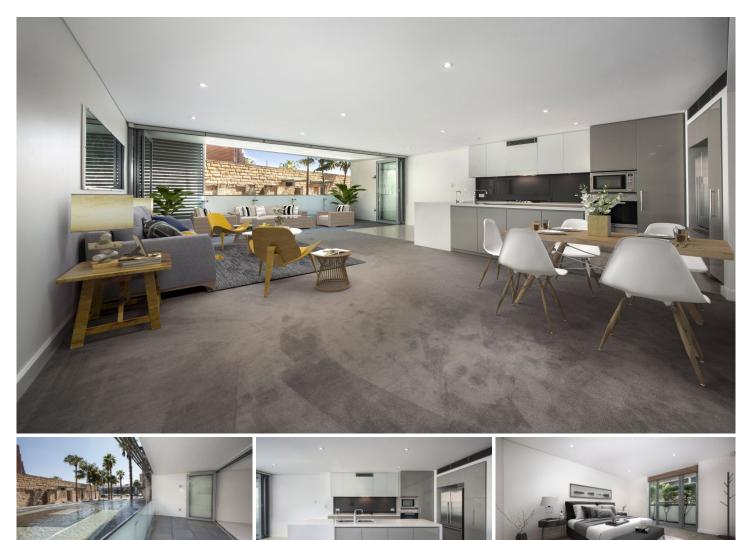

## **KEY FEATURES**

The Apartment - Two bedrooms with built in wardrobes, master room with access to private terrace, two bathrooms, master with ensuite and bathtub, internal laundry, generously sized living and dining space, open plan kitchen with gas cooking and Miele appliances, large terrace overlooking the water fountain, with bi-fold doors creating a wonderful air-flow, as well as privacy louvre screens

The Building - Towns Place is a security building with video intercom facilities. Residents have access to the lap pool,