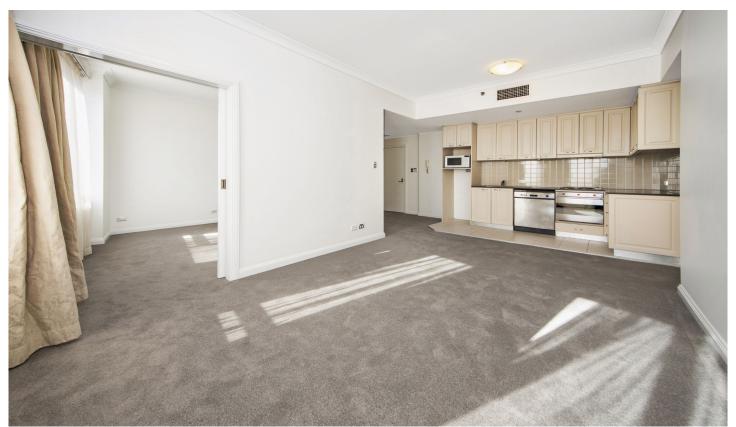

## **KEY FEATURES**

The Apartment - A one bedroom property with built-in wardrobes, a northern aspect, open plan galley kitchen with an internal laundry, bathroom and some appliances including microwave, dryer and washing machine.