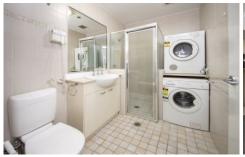

## **KEY FEATURES**

The Apartment - A one bedroom property with built-in wardrobes, a northern aspect, open plan galley kitchen with an internal laundry, bathroom and some appliances including microwave, dryer and washing machine.