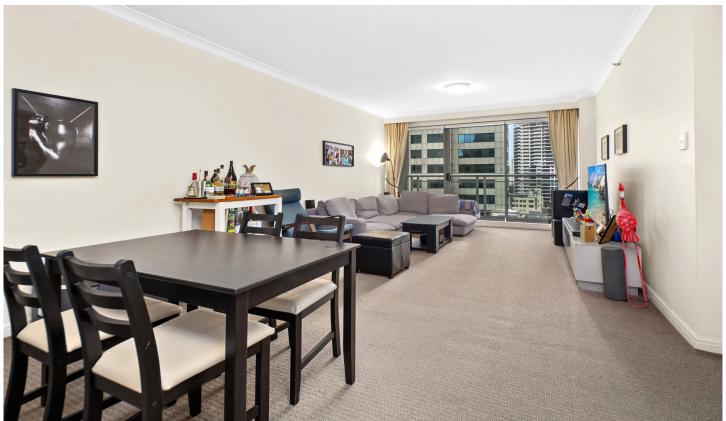

## 281 Elizabeth Street Sydney NSW

A two-bedroom, west facing apartment, situated right in the heart of the CBD and walking distance to Hyde Park.

## **KEY FEATURES**

The Apartment - Two bedrooms with built-in wardrobes, two bathrooms (master with ensuite), with quality fixtures and fittings spread through the apartment, with an internal laundry, dryer, air-conditioning, heating, gas cooking, dishwasher, granite bench tops and 1 secure car space.

The Building - The Regency Hyde Park has a 24-hour concierge to assist residents, as well as first class amenities including a gym, spa, sauna and pool.

2 🔄 2 🖺 1 🖨

Type: Apartment

**View :** https://www.cityliving.com.au/lease/nsw/sydney-c ity/sydney/residential/apartment/7425806