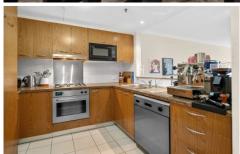

## **KEY FEATURES**

The Apartment - Two bedrooms with built-in wardrobes, two bathrooms (master with ensuite), with quality fixtures and fittings spread through the apartment, with an internal laundry, dryer, air-conditioning, heating, gas cooking, dishwasher, granite bench tops and 1 secure car space.