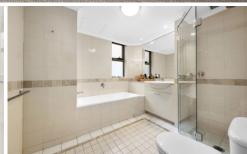

## **KEY FEATURES**

The Apartment - Two bedrooms with built-in wardrobes, two bathrooms (master with ensuite), with quality fixtures and fittings spread through the apartment, with an internal laundry, dryer, air-conditioning, heating, gas cooking, dishwasher, granite bench tops and 1 secure car space.