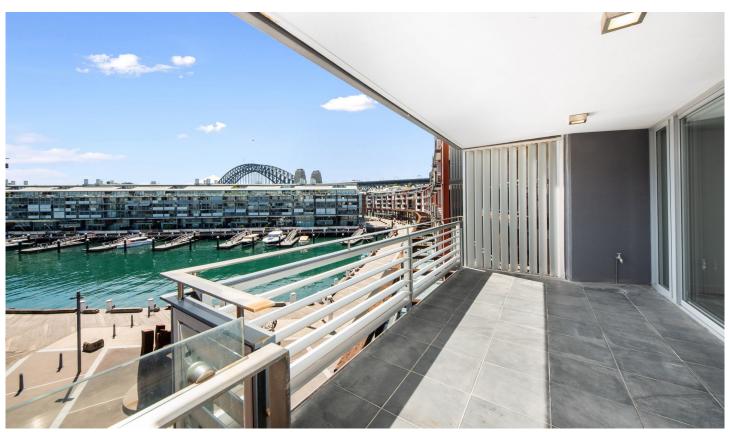

## **KEY FEATURES**

The Apartment - Three-bedrooms with built in wardrobes, two bathrooms, master with ensuite, separate living and dining space, gas cooking kitchen with Miele appliances, balcony overlooking the harbour bridge and waterfront, internal laundry and two secure parking spaces