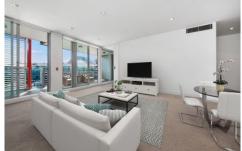

## **KEY FEATURES**

The Apartment - Three-bedrooms with built in wardrobes, two bathrooms, master with ensuite, separate living and dining space, gas cooking kitchen with Miele appliances, balcony overlooking the harbour bridge and waterfront, internal laundry and two secure parking spaces