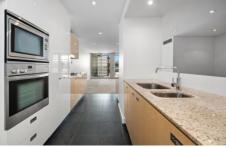

## **KEY FEATURES**

The Apartment - Three-bedrooms with built in wardrobes, two bathrooms, master with ensuite, separate living and dining space, gas cooking kitchen with Miele appliances, balcony overlooking the harbour bridge and waterfront, internal laundry and two secure parking spaces