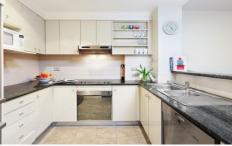

## **KEY FEATURES**

The Apartment - Two bedrooms with built in wardrobes, both with access to the balcony, separate dining and lounge area with an open plan kitchen, two bathrooms, master with ensuite, internal laundry, incredible westerly views of the Anzac Bridge, secure basement parking.