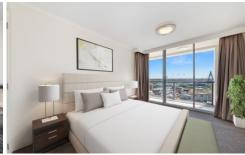

## **KEY FEATURES**

The Apartment - Two bedrooms with built in wardrobes, both with access to the balcony, separate dining and lounge area with an open plan kitchen, two bathrooms, master with ensuite, internal laundry, incredible westerly views of the Anzac Bridge, secure basement parking.