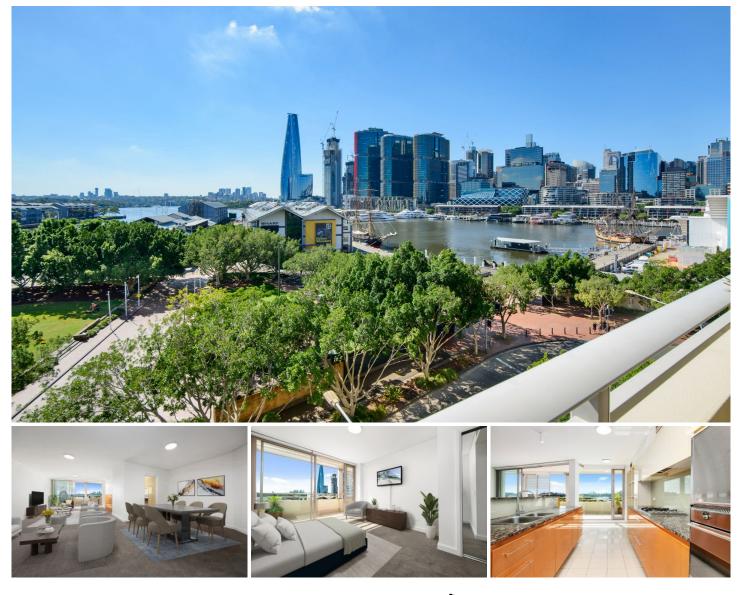

## **1 Murray Street Pyrmont NSW**

Situated on the border of Darling Harbour and Pyrmont with north facing harbour views, residents are assured the ultimate city lifestyle with many of Sydney's favourite destinations all within walking distance.

## **KEY FEATURES**

The Apartment - Three bedrooms with built-in wardrobes, two bathrooms, master with ensuite & bathtub, spare bedroom with built in study cabinetry. Large lounge and dining space, kitchen with gas cooking. Balcony with north facing harbour views over looking darling harbour, the crown, Pyrmont bay park & King street Wharf. Two secure parking spaces.