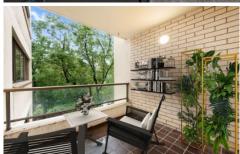

## **KEY FEATURES**

The Apartment - Spread over 77M2, two bedrooms with built in wardrobes, two bathrooms, master with ensuite, internal laundry, generous lounge/dining space with two balconies, large kitchen and an incredible garden outlook. Secure basement parking.