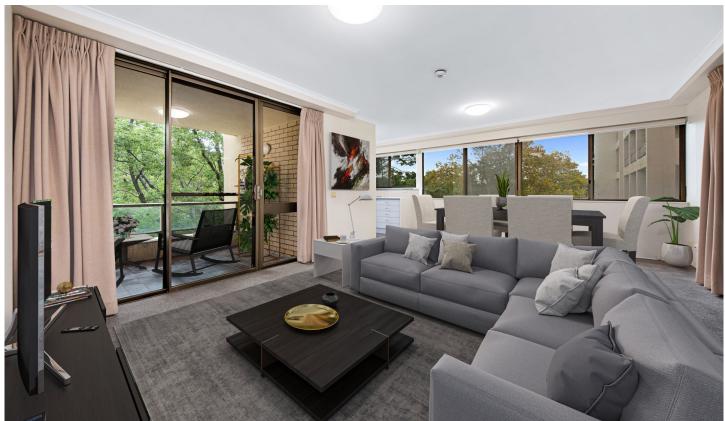

## **KEY FEATURES**

The Apartment - Spread over 77M2, two bedrooms with built in wardrobes, two bathrooms, master with ensuite, internal laundry, generous lounge/dining space with two balconies, large kitchen and an incredible garden outlook. Secure basement parking.

The Building - Park Lane Towers at 1 Boomerang Place is a secure complex with swipe access to the entrance and

2 🕒 2 🖺 1 🖨

Building Size: 77 sqm

view

: https://www.cityliving.com.au/lease/nsw/sydney-city/woolloomooloo/residential/a