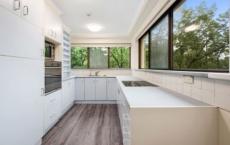

## **KEY FEATURES**

The Apartment - Spread over 77M2, two bedrooms with built in wardrobes, two bathrooms, master with ensuite, internal laundry, generous lounge/dining space with two balconies, large kitchen and an incredible garden outlook. Secure basement parking.