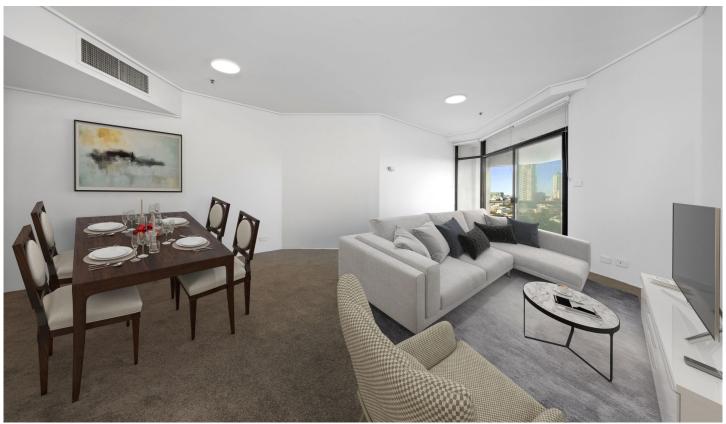

## 187 Liverpool Street Sydney NSW

An Incredible, brand new, contemporary two bedroom apartment within the heart of the CBD.

The Apartment - Two bedrooms with built-in wardrobes, two bathrooms, master with ensuite, large lounge/dining space, large kitchen space with Bosch appliances, internal laundry with dryer. Great balcony space connected to the lounge room with a separate balcony connected to both bedrooms with a look out to botany bay. + Secure basement parking space.

The Building - The Connaught at 187 Liverpool Street is a very well known city residential building, with 24/7 concierge service, grand lobby entrance, lift access to the apartment floor, rooftop swimming pool, gymnasium, spa &