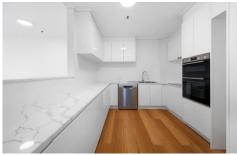

## 187 Liverpool Street Sydney NSW

An Incredible, brand new, contemporary two bedroom apartment within the heart of the CBD.

The Apartment - Two bedrooms with built-in wardrobes, two bathrooms, master with ensuite, large lounge/dining space, large kitchen space with Bosch appliances, internal laundry with dryer. Great balcony space connected to the lounge room with a separate balcony connected to both bedrooms with a look out to botany bay. + Secure basement parking space.