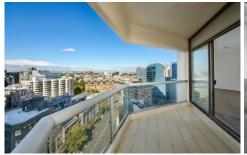

## 187 Liverpool Street Sydney NSW

An Incredible, brand new, contemporary two bedroom apartment within the heart of the CBD.

The Apartment - Two bedrooms with built-in wardrobes, two bathrooms, master with ensuite, large lounge/dining space, large kitchen space with Bosch appliances, internal laundry with dryer. Great balcony space connected to the lounge room with a separate balcony connected to both bedrooms with a look out to botany bay. + Secure basement parking space.