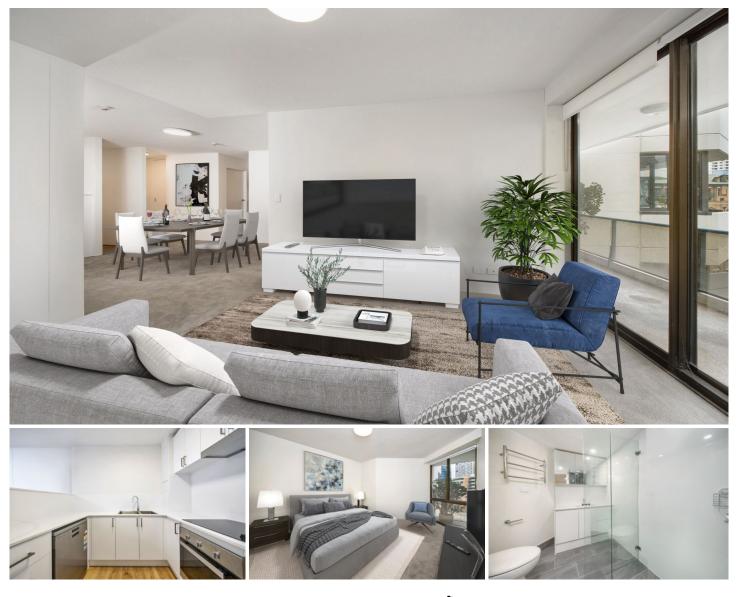

## **KEY FEATURES**

The Apartment - Two bedrooms, renovated open plan kitchen, renovated bathroom & laundry, large dining and lounge-room space, balcony access & a secure basement parking space. Brand new LED lights, carpet & paint throughout.