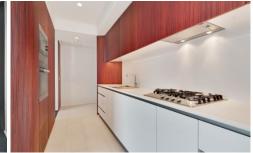

## **KEY FEATURES**

The Apartment - One bedroom with ample built-in wardrobe space. Large lounge & dining space with cream tiles throughout, kitchen with Miele appliances & gas cooking. Internal laundry with dryer, Large balcony space overlooking Barangaroo wharf & Darling Harbour. With car space in secure basement parking & storage cage.