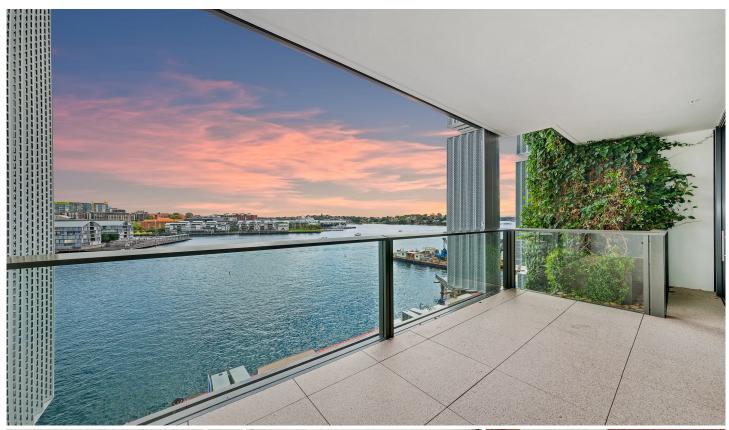

## 29 Barangaroo Avenue Barangaroo NSW

This executive water front apartment is situated on level 5 and is part of the highly sought after Barangaroo development. Located in the south-west corner of Barangaroo, this stunning one-bedroom apartment offers residents light filled interiors with water views over Darling Harbour making it the perfect spot to enjoy with friends and family.

## **KEY FEATURES**

The Apartment - One bedroom with ample built-in wardrobe space. Large lounge & dining space with cream tiles throughout, kitchen with Miele appliances & gas cooking. Internal laundry with dryer, Large balcony space overlooking Barangaroo wharf & Darling Harbour. With car space in secure basement parking & storage cage.