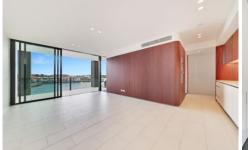

## **KEY FEATURES**

The Apartment - One bedroom with ample built-in wardrobe space. Large lounge & dining space with cream tiles throughout, kitchen with Miele appliances & gas cooking. Internal laundry with dryer, Large balcony space overlooking Barangaroo wharf & Darling Harbour. With car space in secure basement parking & storage cage.