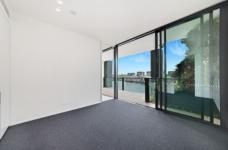

## **KEY FEATURES**

The Apartment - One bedroom with ample built-in wardrobe space. Large lounge & dining space with cream tiles throughout, kitchen with Miele appliances & gas cooking. Internal laundry with dryer, Large balcony space overlooking Barangaroo wharf & Darling Harbour. With car space in secure basement parking & storage cage.